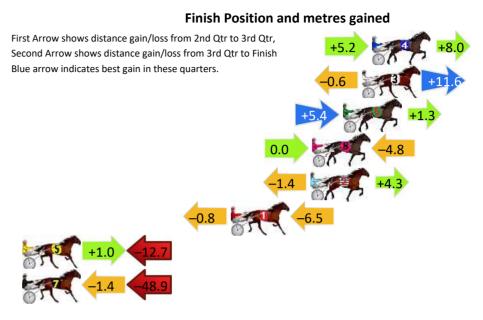

# Wagga Riverina Race 8 Distance 1740m

### Tuesday, 23 April 2024

Gross Time: 2:06.40 MileRate: 1:56.90 LeadTime: 8.90s First Qtr: 28.30s Second Qtr: 30.40s Third Qtr: 28.50s Fourth Qtr: 30.30s

DATA TABLE: 800 / 400 Posi's are position from leader and (how wide the horse was at that position)

|    | Horse            | Plc |       |           | 400 Posi  |         | 3rd Qtr |        |
|----|------------------|-----|-------|-----------|-----------|---------|---------|--------|
| 3  | ALWAYSBFRANK     | 1   | 0.0m  | 5.2m (0)  | 8.0m (1)  | 2:06.40 | 28.72s  | 29.70s |
| 2  | BARKWAY THOMAS   | 2   | 2.3m  | 0.0m (0)  | 0.0m (0)  | 2:06.58 | 28.49s  | 30.47s |
| 8  | OLE CHESTER      | 3   | 2.3m  | 4.2m (1)  | 3.6m (1)  | 2:06.58 | 28.46s  | 30.20s |
| 9  | SOMEBODYS GIRL   | 4   | 3.5m  | 10.0m (0) | 8.6m (0)  | 2:06.68 | 28.41s  | 29.92s |
| 10 | ROCKNROLL RAMBO  | 5   | 3.9m  | 8.8m (1)  | 8.8m (2)  | 2:06.71 | 28.51s  | 29.93s |
| 5  | ALISKI           | 6   | 6.7m  | 13.2m (1) | 14.2m (1) | 2:06.93 | 28.59s  | 29.74s |
| 4  | ROCKING MANDY    | 7   | 8.0m  | 14.2m (0) | 15.2m (0) | 2:07.03 | 28.59s  | 29.76s |
| 7  | EYES FOR DOLLARS | 8   | 9.1m  | 17.6m (1) | 19.6m (1) | 2:07.12 | 28.67s  | 29.51s |
| 1  | HART WELL SAID   | 9   | 35.2m | 20.6m (0) | 25.8m (0) | 2:09.19 | 28.86s  | 31.01s |

# Finish Position and metres gained First Arrow shows distance gain/loss from 2nd Qtr to 3rd Qtr, Second Arrow shows distance gain/loss from 3rd Qtr to Finish Blue arrow indicates best gain in these quarters. 0.0 -2.8 +8.0 0.0 -2.3 +0.6 +1.3 +1.4 +5.1 0.0 +4.9 -1.0 5 +7.5 -1.0 +7.2 -2.0 +10.5