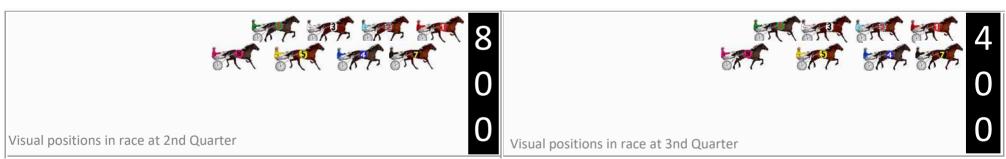

# Wagga Riverina Race 6 Distance 1740m

### Tuesday, 23 April 2024

Gross Time: 2:10.20 MileRate: 2:00.40 LeadTime: 8.80s First Qtr: 30.10s Second Qtr: 32.30s Third Qtr: 30.60s Fourth Qtr: 28.40s

DATA TABLE: 800 / 400 Posi's are position from leader and (how wide the horse was at that position)

| No | Horse                 | Plc | Mar   | 800 Posi  | 400 Posi  | Time    | 3rd Qtr | 4th Qt |
|----|-----------------------|-----|-------|-----------|-----------|---------|---------|--------|
| 6  | THE LURKER            | 1   | 0.0m  | 2.0m (1)  | 0.0m (1)  | 2:10.20 | 30.45s  | 28.40s |
| 8  | THATS THE ATTITUDE    | 2   | 0.2m  | 23.2m (1) | 0.6m (2)  | 2:10.21 | 28.94s  | 28.37s |
| 7  | ALL SO SASSY          | 3   | 6.2m  | 19.2m (1) | 7.8m (2)  | 2:10.66 | 29.76s  | 28.29s |
| 2  | TIGER CHEDDAR         | 4   | 7.3m  | 6.2m (1)  | 4.6m (1)  | 2:10.74 | 30.49s  | 28.59s |
| 5  | COMPLICATED           | 5   | 9.0m  | 14.8m (1) | 14.4m (2) | 2:10.87 | 30.56s  | 28.02s |
| 9  | HILLY                 | 6   | 9.4m  | 4.4m (0)  | 4.8m (0)  | 2:10.90 | 30.64s  | 28.72s |
| 3  | MOREARTSTHANCLA<br>SS | 7   | 11.7m | 8.6m (0)  | 9.6m (0)  | 2:11.07 | 30.68s  | 28.55s |
| 1  | MASTER OF ILLUSION    | 8   | 12.6m | 0.0m (0)  | 0.8m (0)  | 2:11.14 | 30.69s  | 29.23s |
| 4  | DOUBLE MACH           | 9   | 14.5m | 10.2m (1) | 10.6m (1) | 2:11.28 | 30.64s  | 28.68s |