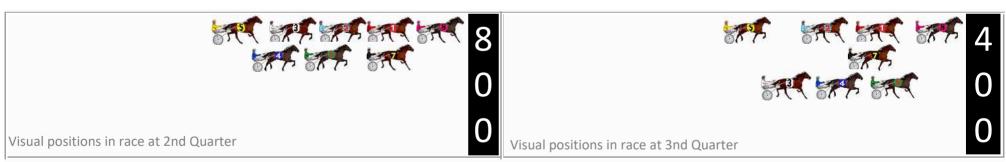

# Wagga Riverina Race 8 Distance 1740m

### Tuesday, 23 April 2024

Gross Time: 2:06.40 MileRate: 1:56.90 LeadTime: 8.90s First Qtr: 28.30s Second Qtr: 30.40s Third Qtr: 28.50s Fourth Qtr: 30.30s

DATA TABLE: 800 / 400 Posi's are position from leader and (how wide the horse was at that position)

|    | Horse            | Plc |       |           | 400 Posi  |         | 3rd Qtr |        |
|----|------------------|-----|-------|-----------|-----------|---------|---------|--------|
| 3  | ALWAYSBFRANK     | 1   | 0.0m  | 5.2m (0)  | 8.0m (1)  | 2:06.40 | 28.72s  | 29.70s |
| 2  | BARKWAY THOMAS   | 2   | 2.3m  | 0.0m (0)  | 0.0m (0)  | 2:06.58 | 28.49s  | 30.47s |
| 8  | OLE CHESTER      | 3   | 2.3m  | 4.2m (1)  | 3.6m (1)  | 2:06.58 | 28.46s  | 30.20s |
| 9  | SOMEBODYS GIRL   | 4   | 3.5m  | 10.0m (0) | 8.6m (0)  | 2:06.68 | 28.41s  | 29.92s |
| 10 | ROCKNROLL RAMBO  | 5   | 3.9m  | 8.8m (1)  | 8.8m (2)  | 2:06.71 | 28.51s  | 29.93s |
| 5  | ALISKI           | 6   | 6.7m  | 13.2m (1) | 14.2m (1) | 2:06.93 | 28.59s  | 29.74s |
| 4  | ROCKING MANDY    | 7   | 8.0m  | 14.2m (0) | 15.2m (0) | 2:07.03 | 28.59s  | 29.76s |
| 7  | EYES FOR DOLLARS | 8   | 9.1m  | 17.6m (1) | 19.6m (1) | 2:07.12 | 28.67s  | 29.51s |
| 1  | HART WELL SAID   | 9   | 35.2m | 20.6m (0) | 25.8m (0) | 2:09.19 | 28.86s  | 31.01s |