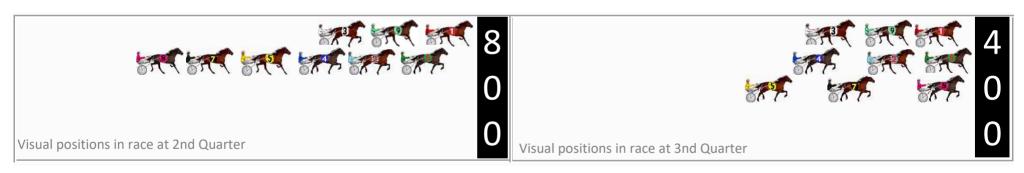

### Tuesday, 23 April 2024

Gross Time: 2:06.40 MileRate: 1:56.90 LeadTime: 8.90s First Qtr: 28.30s Second Qtr: 30.40s Third Qtr: 28.50s Fourth Qtr: 30.30s

DATA TABLE: 800 / 400 Posi's are position from leader and (how wide the horse was at that position)

|    | Horse            | Plc |       |           | 400 Posi  |         | 3rd Qtr |        |
|----|------------------|-----|-------|-----------|-----------|---------|---------|--------|
| 3  | ALWAYSBFRANK     | 1   | 0.0m  | 5.2m (0)  | 8.0m (1)  | 2:06.40 | 28.72s  | 29.70s |
| 2  | BARKWAY THOMAS   | 2   | 2.3m  | 0.0m (0)  | 0.0m (0)  | 2:06.58 | 28.49s  | 30.47s |
| 8  | OLE CHESTER      | 3   | 2.3m  | 4.2m (1)  | 3.6m (1)  | 2:06.58 | 28.46s  | 30.20s |
| 9  | SOMEBODYS GIRL   | 4   | 3.5m  | 10.0m (0) | 8.6m (0)  | 2:06.68 | 28.41s  | 29.92s |
| 10 | ROCKNROLL RAMBO  | 5   | 3.9m  | 8.8m (1)  | 8.8m (2)  | 2:06.71 | 28.51s  | 29.93s |
| 5  | ALISKI           | 6   | 6.7m  | 13.2m (1) | 14.2m (1) | 2:06.93 | 28.59s  | 29.74s |
| 4  | ROCKING MANDY    | 7   | 8.0m  | 14.2m (0) | 15.2m (0) | 2:07.03 | 28.59s  | 29.76s |
| 7  | EYES FOR DOLLARS | 8   | 9.1m  | 17.6m (1) | 19.6m (1) | 2:07.12 | 28.67s  | 29.51s |
| 1  | HART WELL SAID   | 9   | 35.2m | 20.6m (0) | 25.8m (0) | 2:09.19 | 28.86s  | 31.01s |