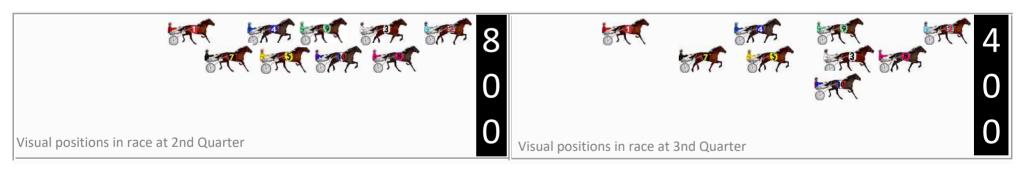

# Wagga Riverina Race 8 Distance 1740m

### Tuesday, 23 April 2024

Gross Time: 2:06.40 MileRate: 1:56.90 LeadTime: 8.90s First Qtr: 28.30s Second Qtr: 30.40s Third Qtr: 28.50s Fourth Qtr: 30.30s

DATA TABLE: 800 / 400 Posi's are position from leader and (how wide the horse was at that position)

|    | Horse            | Plc |       |           | 400 Posi  |         | 3rd Qtr |        |
|----|------------------|-----|-------|-----------|-----------|---------|---------|--------|
| 3  | ALWAYSBFRANK     | 1   | 0.0m  | 5.2m (0)  | 8.0m (1)  | 2:06.40 | 28.72s  | 29.70s |
| 2  | BARKWAY THOMAS   | 2   | 2.3m  | 0.0m (0)  | 0.0m (0)  | 2:06.58 | 28.49s  | 30.47s |
| 8  | OLE CHESTER      | 3   | 2.3m  | 4.2m (1)  | 3.6m (1)  | 2:06.58 | 28.46s  | 30.20s |
| 9  | SOMEBODYS GIRL   | 4   | 3.5m  | 10.0m (0) | 8.6m (0)  | 2:06.68 | 28.41s  | 29.92s |
| 10 | ROCKNROLL RAMBO  | 5   | 3.9m  | 8.8m (1)  | 8.8m (2)  | 2:06.71 | 28.51s  | 29.93s |
| 5  | ALISKI           | 6   | 6.7m  | 13.2m (1) | 14.2m (1) | 2:06.93 | 28.59s  | 29.74s |
| 4  | ROCKING MANDY    | 7   | 8.0m  | 14.2m (0) | 15.2m (0) | 2:07.03 | 28.59s  | 29.76s |
| 7  | EYES FOR DOLLARS | 8   | 9.1m  | 17.6m (1) | 19.6m (1) | 2:07.12 | 28.67s  | 29.51s |
| 1  | HART WELL SAID   | 9   | 35.2m | 20.6m (0) | 25.8m (0) | 2:09.19 | 28.86s  | 31.01s |