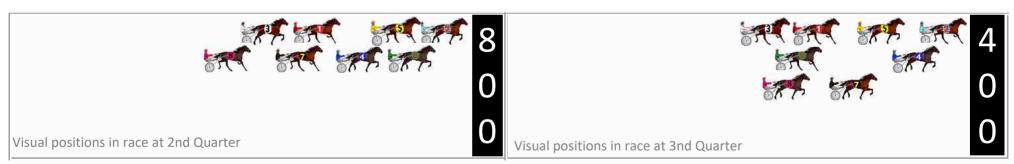

# Wagga Riverina Race 6 Distance 1740m

### Tuesday, 23 April 2024

Gross Time: 2:10.20 MileRate: 2:00.40 LeadTime: 8.80s First Qtr: 30.10s Second Qtr: 32.30s Third Qtr: 30.60s Fourth Qtr: 28.40s

DATA TABLE: 800 / 400 Posi's are position from leader and (how wide the horse was at that position)

| No | Horse                 | Plc | Mar   | 800 Posi  | 400 Posi  | Time    | 3rd Qtr | 4th Qt |
|----|-----------------------|-----|-------|-----------|-----------|---------|---------|--------|
| 6  | THE LURKER            | 1   | 0.0m  | 2.0m (1)  | 0.0m (1)  | 2:10.20 | 30.45s  | 28.40s |
| 8  | THATS THE ATTITUDE    | 2   | 0.2m  | 23.2m (1) | 0.6m (2)  | 2:10.21 | 28.94s  | 28.37s |
| 7  | ALL SO SASSY          | 3   | 6.2m  | 19.2m (1) | 7.8m (2)  | 2:10.66 | 29.76s  | 28.29s |
| 2  | TIGER CHEDDAR         | 4   | 7.3m  | 6.2m (1)  | 4.6m (1)  | 2:10.74 | 30.49s  | 28.59s |
| 5  | COMPLICATED           | 5   | 9.0m  | 14.8m (1) | 14.4m (2) | 2:10.87 | 30.56s  | 28.02s |
| 9  | HILLY                 | 6   | 9.4m  | 4.4m (0)  | 4.8m (0)  | 2:10.90 | 30.64s  | 28.72s |
| 3  | MOREARTSTHANCLA<br>SS | 7   | 11.7m | 8.6m (0)  | 9.6m (0)  | 2:11.07 | 30.68s  | 28.55s |
| 1  | MASTER OF ILLUSION    | 8   | 12.6m | 0.0m (0)  | 0.8m (0)  | 2:11.14 | 30.69s  | 29.23s |
| 4  | DOUBLE MACH           | 9   | 14.5m | 10.2m (1) | 10.6m (1) | 2:11.28 | 30.64s  | 28.68s |