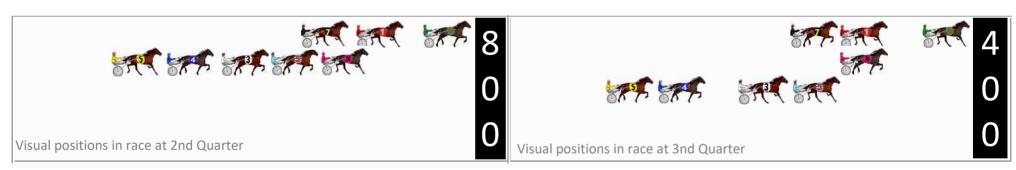

### Tuesday, 23 April 2024

Gross Time: 2:10.20 MileRate: 2:00.40 LeadTime: 8.80s First Qtr: 30.10s Second Qtr: 32.30s Third Qtr: 30.60s Fourth Qtr: 28.40s

DATA TABLE: 800 / 400 Posi's are position from leader and (how wide the horse was at that position)

| No | Horse                 | Plc | Mar   | 800 Posi  | 400 Posi  | Time    | 3rd Qtr | 4th Qt |
|----|-----------------------|-----|-------|-----------|-----------|---------|---------|--------|
| 6  | THE LURKER            | 1   | 0.0m  | 2.0m (1)  | 0.0m (1)  | 2:10.20 | 30.45s  | 28.40s |
| 8  | THATS THE ATTITUDE    | 2   | 0.2m  | 23.2m (1) | 0.6m (2)  | 2:10.21 | 28.94s  | 28.37s |
| 7  | ALL SO SASSY          | 3   | 6.2m  | 19.2m (1) | 7.8m (2)  | 2:10.66 | 29.76s  | 28.29s |
| 2  | TIGER CHEDDAR         | 4   | 7.3m  | 6.2m (1)  | 4.6m (1)  | 2:10.74 | 30.49s  | 28.59s |
| 5  | COMPLICATED           | 5   | 9.0m  | 14.8m (1) | 14.4m (2) | 2:10.87 | 30.56s  | 28.02s |
| 9  | HILLY                 | 6   | 9.4m  | 4.4m (0)  | 4.8m (0)  | 2:10.90 | 30.64s  | 28.72s |
| 3  | MOREARTSTHANCLA<br>SS | 7   | 11.7m | 8.6m (0)  | 9.6m (0)  | 2:11.07 | 30.68s  | 28.55s |
| 1  | MASTER OF ILLUSION    | 8   | 12.6m | 0.0m (0)  | 0.8m (0)  | 2:11.14 | 30.69s  | 29.23s |
| 4  | DOUBLE MACH           | 9   | 14.5m | 10.2m (1) | 10.6m (1) | 2:11.28 | 30.64s  | 28.68s |