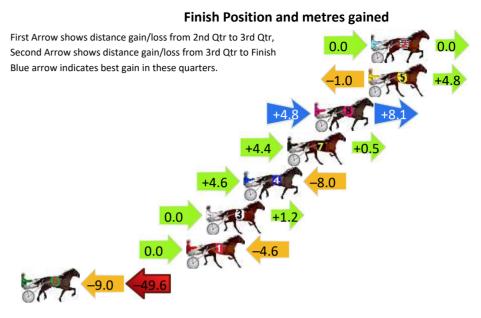

# Finish Position and metres gained First Arrow shows distance gain/loss from 2nd Qtr to 3rd Qtr, Second Arrow shows distance gain/loss from 3rd Qtr to Finish Blue arrow indicates best gain in these quarters. 0.0 -2.8 +8.0 0.0 -2.3 +0.6 +1.3 +1.4 +5.1 0.0 +4.9 -1.0 5 +7.5 -1.0 +7.2 -2.0 +10.5