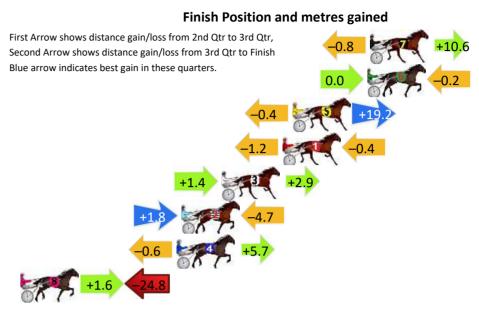

# Finish Position and metres gained First Arrow shows distance gain/loss from 2nd Qtr to 3rd Qtr, Second Arrow shows distance gain/loss from 3rd Qtr to Finish Blue arrow indicates best gain in these quarters. +11.4 +1.6 +1.6 +1.6 -2.7 +0.4 5 +5.4 -0.4 -0.8 -1.0 3 -2.1 -0.8 -3.9