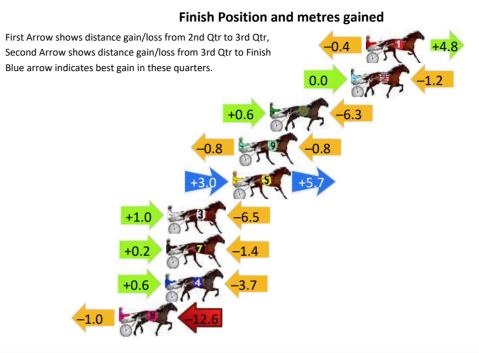

# Finish Position and metres gained First Arrow shows distance gain/loss from 2nd Qtr to 3rd Qtr, Second Arrow shows distance gain/loss from 3rd Qtr to Finish Blue arrow indicates best gain in these quarters. +11.4 +1.6 +1.6 +1.6 -2.7 +0.4 5 +5.4 -0.4 -0.8 -1.0 3 -2.1 -0.8 -3.9