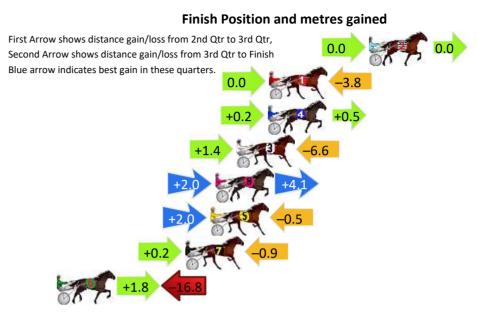

# Finish Position and metres gained First Arrow shows distance gain/loss from 2nd Qtr to 3rd Qtr, Second Arrow shows distance gain/loss from 3rd Qtr to Finish Blue arrow indicates best gain in these quarters. 0.0 -2.8 +8.0 0.0 -2.3 +0.6 +1.3 +1.4 +5.1 0.0 +4.9 -1.0 5 +7.5 -1.0 +7.2 -2.0 +10.5