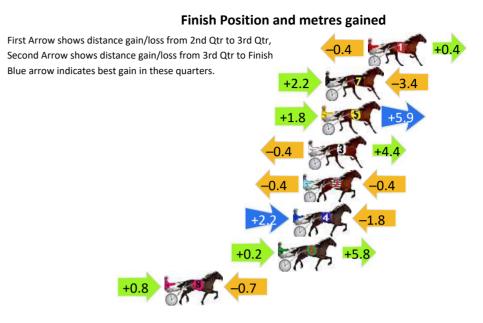

# Wagga Riverina Race 6 Distance 1740m

### Tuesday, 23 April 2024

Gross Time: 2:10.20 MileRate: 2:00.40 LeadTime: 8.80s First Qtr: 30.10s Second Qtr: 32.30s Third Qtr: 30.60s Fourth Qtr: 28.40s

DATA TABLE: 800 / 400 Posi's are position from leader and (how wide the horse was at that position)

| No | Horse                 | Plc | Mar   | 800 Posi  | 400 Posi  | Time    | 3rd Qtr | 4th Qt |
|----|-----------------------|-----|-------|-----------|-----------|---------|---------|--------|
| 6  | THE LURKER            | 1   | 0.0m  | 2.0m (1)  | 0.0m (1)  | 2:10.20 | 30.45s  | 28.40s |
| 8  | THATS THE ATTITUDE    | 2   | 0.2m  | 23.2m (1) | 0.6m (2)  | 2:10.21 | 28.94s  | 28.37s |
| 7  | ALL SO SASSY          | 3   | 6.2m  | 19.2m (1) | 7.8m (2)  | 2:10.66 | 29.76s  | 28.29s |
| 2  | TIGER CHEDDAR         | 4   | 7.3m  | 6.2m (1)  | 4.6m (1)  | 2:10.74 | 30.49s  | 28.59s |
| 5  | COMPLICATED           | 5   | 9.0m  | 14.8m (1) | 14.4m (2) | 2:10.87 | 30.56s  | 28.02s |
| 9  | HILLY                 | 6   | 9.4m  | 4.4m (0)  | 4.8m (0)  | 2:10.90 | 30.64s  | 28.72s |
| 3  | MOREARTSTHANCLA<br>SS | 7   | 11.7m | 8.6m (0)  | 9.6m (0)  | 2:11.07 | 30.68s  | 28.55s |
| 1  | MASTER OF ILLUSION    | 8   | 12.6m | 0.0m (0)  | 0.8m (0)  | 2:11.14 | 30.69s  | 29.23s |
| 4  | DOUBLE MACH           | 9   | 14.5m | 10.2m (1) | 10.6m (1) | 2:11.28 | 30.64s  | 28.68s |

# Finish Position and metres gained First Arrow shows distance gain/loss from 2nd Qtr to 3rd Qtr, Second Arrow shows distance gain/loss from 3rd Qtr to Finish Blue arrow indicates best gain in these quarters. +11.4 +1.6 +1.6 +1.6 -2.7 +0.4 5 +5.4 -0.4 -0.8 -1.0 3 -2.1 -0.8 -3.9