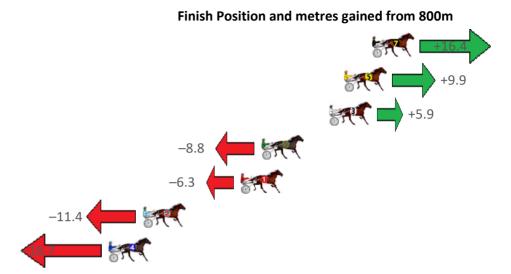

Gross Time: 1:51.50 MileRate: 1:51.50 LeadTime: 0.00s First Qtr: 26.90s Second Qtr: 28.60s Third Qtr: 27.90s Fourth Qtr: 28.10s

28.13s 28.17s

28.25s 29.43s

28.36s 28.43s

28.14s 29.65s

28.14s 29.63s

| NoHorse          | Plc | Mar 800 Posi               | 400 Posi  | Time    | 3rd Qtr 4th Qtr |
|------------------|-----|----------------------------|-----------|---------|-----------------|
| 9 TALENT AGENT   | 1   | 0.0m <mark>0.0m (0)</mark> | 0.0m (0)  | 1:51.50 | 27.90s 28.10s   |
| 3 SIR SIMON      | 2   | 18.2m 8.8m (1)             | 14.8m (2) | 1:52.85 | 28.32s 28.42s   |
| 1 ROCKET BOY     | 3   | 23.0m 17.9m (0)            | 20.1m (0) | 1:53.21 | 28.06s 28.41s   |
| 5 GIMME A REASON | 4   | 23.9m 13.1m (1)            | 19.1m (2) | 1:53.27 | 28.32s 28.54s   |
| 7 MURPHYS REWARD | 5   | 24.7m 13.3m (0)            | 16.9m (1) | 1:53.33 | 28.15s 28.76s   |

6 24.8m 22.2m (0) 25.5m (1) 1:53.34

7 26.7m 4.5m (1) 9.4m (1) 1:53.48

8 27.5m 18.0m (1) 24.5m (2) 1:53.54

9 28.2m 4.3m (0) 7.8m (0) 1:53.59

10 31.9m 8.7m (0) 12.1m (0) 1:53.87

2 SHEFFIELD SPARKY

**6 ROCK OF DELIGHT** 

**4 KIA ORA BEAUTY** 

**8 SAINT CRUSADER** 

10 MASTER CATCH