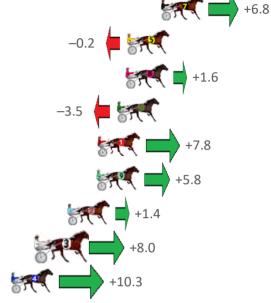

## Finish Position and metres gained from 800m

Gross Time: 1:52.50 MileRate: 1:52.50 LeadTime: 0.00s First Qtr: 27.20s Second Qtr: 29.10s Third Qtr: 28.50s Fourth Qtr: 27.70s

| NoHorse             | Plc | Mar 800 Posi               | 400 Posi  | Time    | 3rd Qtr 4th Qtr            |
|---------------------|-----|----------------------------|-----------|---------|----------------------------|
| 1 SAGINAW           | 1   | 0.0m 17.5m (0)             | 17.4m (1) | 1:52.50 | 28.47s <mark>26.49s</mark> |
| 6 DIAMOND ECLIPSE   | 2   | 1.1m 9.0m (0)              | 9.4m (1)  | 1:52.62 | 28.51s 27.17s              |
| 3 RYANS GANGSTER    | 3   | 3.2m 13.3m (0)             | 13.4m (1) | 1:52.78 | 28.49s 27.05s              |
| 4 BERANI            | 4   | 6.7m 10.6m (1)             | 5.6m (2)  | 1:53.04 | 28.14s 27.85s              |
| 5 KENNY SAID        | 5   | 8.2m 6.6m (1)              | 1.9m (1)  | 1:53.15 | 28.17s 28.22s              |
| 9 THE FORTUNATE SO  | 6   | 9.5m <mark>0.0m (0)</mark> | 0.0m (0)  | 1:53.24 | 28.50s 28.44s              |
| 10 BERTIE JONES     | 7   | 10.0m 18.5m (1)            | 14.2m (2) | 1:53.28 | 28.18s 27.49s              |
| 2 CHASING THE WIND  | 8   | 12.8m 21.5m (0)            | 18.4m (2) | 1:53.49 | 28.27s 27.40s              |
| 8 HERE COMES BOBBY  | 9   | 14.2m 14.5m (1)            | 10.1m (2) | 1:53.60 | 28.18s 28.09s              |
| 7 IM BRUCE ALMIGHTY | 10  | 15.0m 4.5m (0)             | 4.3m (0)  | 1:53.66 | 28.48s 28.56s              |