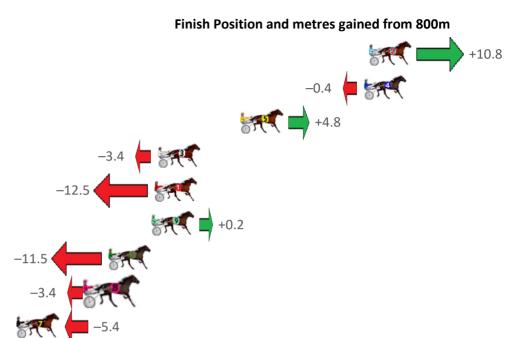

Gross Time: 1:51.30 MileRate: 1:51.30 LeadTime: 0.00s First Qtr: 26.40s Second Qtr: 29.10s Third Qtr: 28.20s Fourth Qtr: 27.60s

| NoHorse            | Plc | Mar 800 Posi               | 400 Posi  | Time    | 3rd Qtr 4t | th Qtr | Finish Position and metres gained from 800m |
|--------------------|-----|----------------------------|-----------|---------|------------|--------|---------------------------------------------|
| 2 WESTERN STYLE    | 1   | 0.0m 9.0m (1)              | 8.5m (2)  | 1:51.30 | 28.16s 2   | 27.01s | +9.0                                        |
| 4 ARDENS ACE       | 2   | 0.2m 4.6m (0)              | 4.0m (0)  | 1:51.31 | 28.16s 2   | 27.33s | +4.4                                        |
| 5 PUMP THE BRAKES  | 3   | 0.8m 8.6m (0)              | 8.1m (0)  | 1:51.36 | 28.16s 2   | 27.10s | +7.8                                        |
| 9 ONE FOR THE RODI | 4   | 3.2m <mark>0.0m (0)</mark> | 0.0m (0)  | 1:51.53 | 28.20s 2   | 27.83s | <b>−3.2</b>                                 |
| 8 UNFAZED          | 5   | 3.9m 17.5m (1)             | 16.6m (2) | 1:51.57 | 28.12s 2   | 26.72s | +13.6                                       |
| 3 SAHARA SIROCCO   | 6   | 4.3m 13.2m (1)             | 12.5m (2) | 1:51.61 | 28.14s 2   | 27.04s | +8.9                                        |
| 1 LONGFELLOW       | 7   | 8.5m 12.8m (0)             | 12.7m (0) | 1:51.93 | 28.18s 2   | 27.35s | +4.3                                        |
| 6 JOE NIEN         | 8   | 15.1m 5.0m (1)             | 4.8m (1)  | 1:52.42 | 28.19s 2   | 28.39s | -10.1                                       |
| 7 JALANEEL         | 9   | 26.2m 16.6m (0)            | 17.0m (0) | 1:53.25 | 28.22s 2   | 28.37s |                                             |