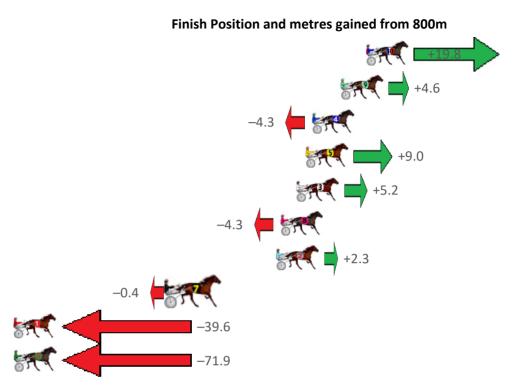

Gross Time: 1:51.30 MileRate: 1:51.30 LeadTime: 0.00s First Qtr: 26.40s Second Qtr: 29.10s Third Qtr: 28.20s Fourth Qtr: 27.60s

| NoHorse            | Plc | Mar 800 Posi               | 400 Posi  | Time    | 3rd Qtr 4t | th Qtr | Finish Position and metres gained from 800m |
|--------------------|-----|----------------------------|-----------|---------|------------|--------|---------------------------------------------|
| 2 WESTERN STYLE    | 1   | 0.0m 9.0m (1)              | 8.5m (2)  | 1:51.30 | 28.16s 2   | 27.01s | +9.0                                        |
| 4 ARDENS ACE       | 2   | 0.2m 4.6m (0)              | 4.0m (0)  | 1:51.31 | 28.16s 2   | 27.33s | +4.4                                        |
| 5 PUMP THE BRAKES  | 3   | 0.8m 8.6m (0)              | 8.1m (0)  | 1:51.36 | 28.16s 2   | 27.10s | +7.8                                        |
| 9 ONE FOR THE RODI | 4   | 3.2m <mark>0.0m (0)</mark> | 0.0m (0)  | 1:51.53 | 28.20s 2   | 27.83s | <b>−3.2</b>                                 |
| 8 UNFAZED          | 5   | 3.9m 17.5m (1)             | 16.6m (2) | 1:51.57 | 28.12s 2   | 26.72s | +13.6                                       |
| 3 SAHARA SIROCCO   | 6   | 4.3m 13.2m (1)             | 12.5m (2) | 1:51.61 | 28.14s 2   | 27.04s | +8.9                                        |
| 1 LONGFELLOW       | 7   | 8.5m 12.8m (0)             | 12.7m (0) | 1:51.93 | 28.18s 2   | 27.35s | +4.3                                        |
| 6 JOE NIEN         | 8   | 15.1m 5.0m (1)             | 4.8m (1)  | 1:52.42 | 28.19s 2   | 28.39s | -10.1                                       |
| 7 JALANEEL         | 9   | 26.2m 16.6m (0)            | 17.0m (0) | 1:53.25 | 28.22s 2   | 28.37s |                                             |