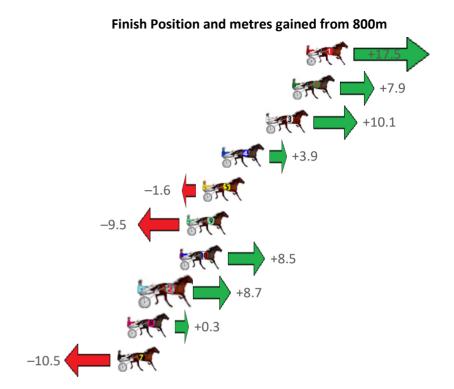

## Finish Position and metres gained from 800m

| -9.4<br>-5.1 |
|--------------|
| -2.6         |
| -22.2        |
| -9.5         |
| -23.9        |
| -23.2        |

Gross Time: 1:52.30 MileRate: 1:52.30 LeadTime: 0.00s First Qtr: 27.00s Second Qtr: 28.80s Third Qtr: 27.60s Fourth Qtr: 28.90s

| NoHorse            | Plc | Mar 800 Posi               | 400 Posi  | Time    | 3rd Qtr 4th Qtr |
|--------------------|-----|----------------------------|-----------|---------|-----------------|
| 7 IM PRESI BELLE   | 1   | 0.0m 16.4m (1)             | 14.6m (2) | 1:52.30 | 27.50s 27.87s   |
| 5 IDEAL IN DREAMS  | 2   | 2.2m 12.1m (1)             | 10.7m (2) | 1:52.47 | 27.52s 28.32s   |
| 3 DRAGON TATTOO    | 3   | 3.4m 9.3m (0)              | 9.1m (0)  | 1:52.56 | 27.60s 28.52s   |
| 6 TANGOINGWITHSIER | 4   | 8.8m <mark>0.0m (0)</mark> | 0.0m (0)  | 1:52.96 | 27.60s 29.56s   |
| 1 BOLOGNA          | 5   | 10.4m 4.1m (0)             | 4.0m (0)  | 1:53.08 | 27.60s 29.40s   |
| 2 BEAUTY PLAY      | 6   | 18.2m 6.8m (1)             | 7.0m (1)  | 1:53.66 | 27.63s 29.77s   |
| 4 THERESA LOVE     | 7   | 20.9m 2.2m (1)             | 1.9m (1)  | 1:53.86 | 27.59s 30.33s   |