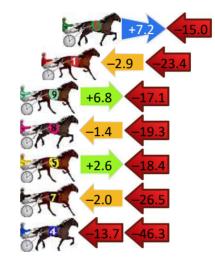

## Finish Position and metres gained

First Arrow shows distance gain/loss from 2nd Qtr to 3rd Qtr, Second Arrow shows distance gain/loss from 3rd Qtr to Finish Blue arrow indicates best gain in these quarters.