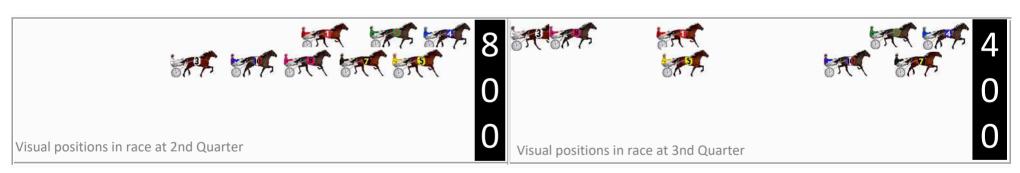

|    | Horse             | Plc | Mar    | 800 Posi  | 400 Posi  |         | 3rd Qtr |        |
|----|-------------------|-----|--------|-----------|-----------|---------|---------|--------|
| 4  | lamahunter        | 1   | 0.0m   | 0.0m (0)  | 0.0m (0)  | 2:11.50 | 31.50s  | 30.40s |
| 6  | Terragong Swinger | 2   | 1.9m   | 4.3m (0)  | 4.2m (0)  | 2:11.65 | 31.50s  | 30.23s |
| 10 | Bagley Boy        | 3   | 6.0m   | 15.5m (1) | 7.9m (1)  | 2:11.98 | 30.94s  | 30.27s |
| 7  | The Ocean Spirit  | 4   | 10.8m  | 6.7m (1)  | 2.2m (1)  | 2:12.36 | 31.16s  | 31.09s |
| 1  | Brobenah Girl     | 5   | 71.5m  | 9.8m (0)  | 21.3m (0) | 2:17.19 | 32.40s  | 34.45s |
| 3  | Sweet Denial      | 6   | 120.4m | 20.3m (1) | 36.1m (0) | 2:21.08 | 32.75s  | 37.20s |
| 8  | Pinnacle Franco   | 7   | 140.6m | 11.2m (1) | 29.9m (0) | 2:22.69 | 32.95s  | 39.29s |
| 5  | Magic Rock        | 8   | 220.7m | 2.5m (1)  | 20.9m (1) | 2:29.06 | 32.92s  | 46.35s |