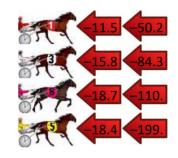

# Finish Position and metres gained First Arrow shows distance gain/loss from 2nd Qtr to 3rd Qtr, Second Arrow shows distance gain/loss from 3rd Qtr to Finish Blue arrow indicates best gain in these quarters. -3.9 -3.9 -1.5 -1.5 -2.5 -2.5 -2.5 -2.6 -8.8 -24.8