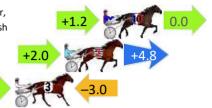

# Finish Position and metres gained First Arrow shows distance gain/loss from 2nd Qtr to 3rd Qtr, Second Arrow shows distance gain/loss from 3rd Qtr to Finish Blue arrow indicates best gain in these quarters. -3.9 -3.9 -1.5 -1.5 -2.5 -2.5 -2.5 -2.6 -8.8 -24.8