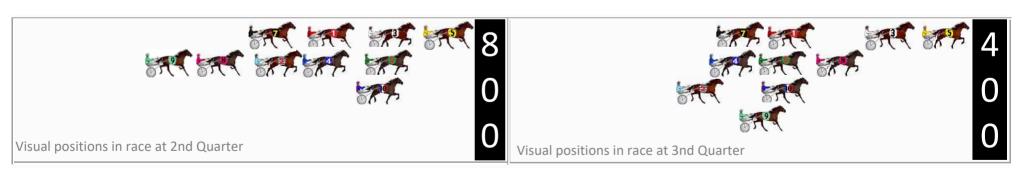

Gross Time: 2:10.80 MileRate: 1:59.60 LeadTime: 9.80s First Qtr: 30.30s Second Qtr: 29.40s Third Qtr: 29.70s Fourth Qtr: 31.60s

DATA TABLE: 800 / 400 Posi's are position from leader and (how wide the horse was at that position)

| No | Horse             | Plc | Mar   | 800 Posi  | 400 Posi  | Time    | 3rd Qtr | 4th Qt |
|----|-------------------|-----|-------|-----------|-----------|---------|---------|--------|
| 4  | Classic Beesmack  | 1   | 0.0m  | 0.0m (0)  | 0.0m (0)  | 2:10.80 | 29.70s  | 31.60s |
| 7  | Western Bill      | 2   | 2.7m  | 15.1m (0) | 19.0m (1) | 2:11.02 | 30.05s  | 30.37s |
| 5  | Ellava Pacer      | 3   | 3.6m  | 6.9m (1)  | 5.8m (2)  | 2:11.10 | 29.63s  | 31.46s |
| 10 | Napoli Nights     | 4   | 11.5m | 17.6m (1) | 15.1m (1) | 2:11.75 | 29.56s  | 31.40s |
| 8  | Shez Bettors Babe | 5   | 11.9m | 2.3m (1)  | 3.8m (1)  | 2:11.78 | 29.82s  | 32.29s |
| 9  | Camnat            | 6   | 23.7m | 19.4m (0) | 23.5m (1) | 2:12.76 | 30.07s  | 31.77s |
| 3  | Cracker Miss      | 7   | 25.7m | 12.4m (1) | 14.2m (0) | 2:12.92 | 29.87s  | 32.64s |
| 2  | Blazing           | 8   | 31.0m | 4.9m (0)  | 7.4m (0)  | 2:13.36 | 29.90s  | 33.60s |
| 1  | Miami Surf        | 9   | 44.0m | 10.4m (0) | 19.2m (0) | 2:14.43 | 30.40s  | 33.77s |