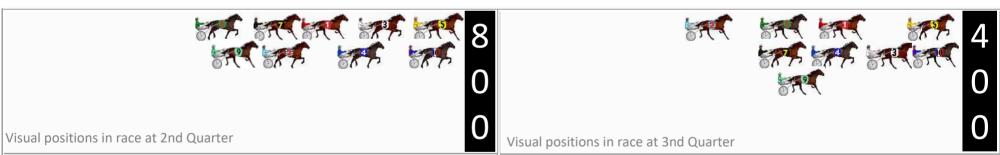

Gross Time: 2:11.30 MileRate: 2:00.00 LeadTime: 10.20s First Qtr: 31.50s Second Qtr: 31.00s Third Qtr: 29.80s Fourth Qtr: 28.80s

|    | Horse             | Plc | Mar   | 800 Posi  | 400 Posi  | Time    | 3rd Qtr |        |
|----|-------------------|-----|-------|-----------|-----------|---------|---------|--------|
| 4  | Waves Of Chance   | 1   | 0.0m  | 0.0m (0)  | 0.0m (0)  | 2:11.30 | 29.80s  | 28.80s |
| 3  | Yankee Babe       | 2   | 7.2m  | 8.5m (1)  | 7.0m (1)  | 2:11.84 | 29.68s  | 28.83s |
| 6  | Two More Diamonds | 3   | 8.9m  | 4.7m (1)  | 2.9m (1)  | 2:11.97 | 29.66s  | 29.26s |
| 1  | Valdezz           | 4   | 12.1m | 4.6m (0)  | 5.0m (0)  | 2:12.21 | 29.82s  | 29.35s |
| 7  | Caperella         | 5   | 18.2m | 10.0m (0) | 9.6m (0)  | 2:12.68 | 29.76s  | 29.48s |
| 10 | Ideal Cruiser     | 6   | 23.2m | 17.6m (1) | 17.2m (1) | 2:13.05 | 29.74s  | 29.30s |
| 8  | Little Cool       | 7   | 23.3m | 12.8m (1) | 11.7m (1) | 2:13.06 | 29.70s  | 29.71s |
| 5  | Haitch Vee Tee    | 8   | 47.0m | 14.9m (0) | 15.4m (0) | 2:14.85 | 29.82s  | 31.23s |