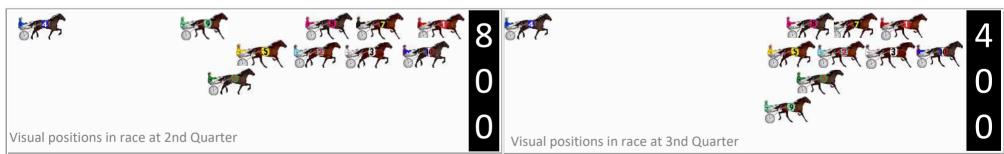

|    | Horse             | Plc | Mar    | 800 Posi  | 400 Posi  |         | 3rd Qtr |        |
|----|-------------------|-----|--------|-----------|-----------|---------|---------|--------|
| 4  | lamahunter        | 1   | 0.0m   | 0.0m (0)  | 0.0m (0)  | 2:11.50 | 31.50s  | 30.40s |
| 6  | Terragong Swinger | 2   | 1.9m   | 4.3m (0)  | 4.2m (0)  | 2:11.65 | 31.50s  | 30.23s |
| 10 | Bagley Boy        | 3   | 6.0m   | 15.5m (1) | 7.9m (1)  | 2:11.98 | 30.94s  | 30.27s |
| 7  | The Ocean Spirit  | 4   | 10.8m  | 6.7m (1)  | 2.2m (1)  | 2:12.36 | 31.16s  | 31.09s |
| 1  | Brobenah Girl     | 5   | 71.5m  | 9.8m (0)  | 21.3m (0) | 2:17.19 | 32.40s  | 34.45s |
| 3  | Sweet Denial      | 6   | 120.4m | 20.3m (1) | 36.1m (0) | 2:21.08 | 32.75s  | 37.20s |
| 8  | Pinnacle Franco   | 7   | 140.6m | 11.2m (1) | 29.9m (0) | 2:22.69 | 32.95s  | 39.29s |
| 5  | Magic Rock        | 8   | 220.7m | 2.5m (1)  | 20.9m (1) | 2:29.06 | 32.92s  | 46.35s |