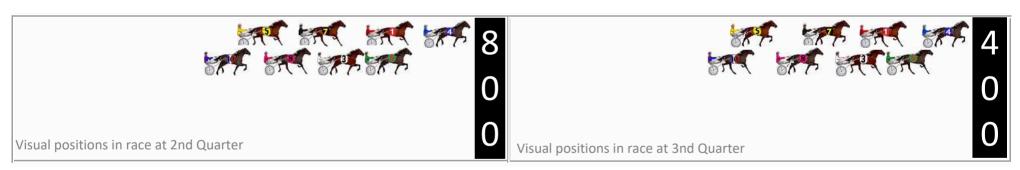

## Coolamon Race 1 Distance 1760m

## Monday, 21 April 2025

Gross Time: 2:11.50 MileRate: 2:00.20 LeadTime: 9.70s First Qtr: 29.60s Second Qtr: 30.30s Third Qtr: 31.50s Fourth Qtr: 30.40s

DATA TABLE: 800 / 400 Posi's are position from leader and (how wide the horse was at that position)

|    | Horse             | Plc | Mar    | 800 Posi  | 400 Posi  |         | 3rd Qtr |        |
|----|-------------------|-----|--------|-----------|-----------|---------|---------|--------|
| 4  | lamahunter        | 1   | 0.0m   | 0.0m (0)  | 0.0m (0)  | 2:11.50 | 31.50s  | 30.40s |
| 6  | Terragong Swinger | 2   | 1.9m   | 4.3m (0)  | 4.2m (0)  | 2:11.65 | 31.50s  | 30.23s |
| 10 | Bagley Boy        | 3   | 6.0m   | 15.5m (1) | 7.9m (1)  | 2:11.98 | 30.94s  | 30.27s |
| 7  | The Ocean Spirit  | 4   | 10.8m  | 6.7m (1)  | 2.2m (1)  | 2:12.36 | 31.16s  | 31.09s |
| 1  | Brobenah Girl     | 5   | 71.5m  | 9.8m (0)  | 21.3m (0) | 2:17.19 | 32.40s  | 34.45s |
| 3  | Sweet Denial      | 6   | 120.4m | 20.3m (1) | 36.1m (0) | 2:21.08 | 32.75s  | 37.20s |
| 8  | Pinnacle Franco   | 7   | 140.6m | 11.2m (1) | 29.9m (0) | 2:22.69 | 32.95s  | 39.29s |
| 5  | Magic Rock        | 8   | 220.7m | 2.5m (1)  | 20.9m (1) | 2:29.06 | 32.92s  | 46.35s |