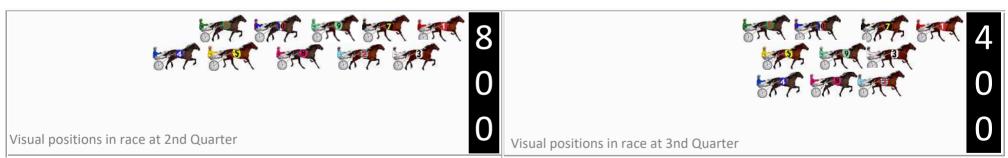

|    | Horse             | Plc | Mar    | 800 Posi  | 400 Posi  |         | 3rd Qtr |        |
|----|-------------------|-----|--------|-----------|-----------|---------|---------|--------|
| 4  | lamahunter        | 1   | 0.0m   | 0.0m (0)  | 0.0m (0)  | 2:11.50 | 31.50s  | 30.40s |
| 6  | Terragong Swinger | 2   | 1.9m   | 4.3m (0)  | 4.2m (0)  | 2:11.65 | 31.50s  | 30.23s |
| 10 | Bagley Boy        | 3   | 6.0m   | 15.5m (1) | 7.9m (1)  | 2:11.98 | 30.94s  | 30.27s |
| 7  | The Ocean Spirit  | 4   | 10.8m  | 6.7m (1)  | 2.2m (1)  | 2:12.36 | 31.16s  | 31.09s |
| 1  | Brobenah Girl     | 5   | 71.5m  | 9.8m (0)  | 21.3m (0) | 2:17.19 | 32.40s  | 34.45s |
| 3  | Sweet Denial      | 6   | 120.4m | 20.3m (1) | 36.1m (0) | 2:21.08 | 32.75s  | 37.20s |
| 8  | Pinnacle Franco   | 7   | 140.6m | 11.2m (1) | 29.9m (0) | 2:22.69 | 32.95s  | 39.29s |
| 5  | Magic Rock        | 8   | 220.7m | 2.5m (1)  | 20.9m (1) | 2:29.06 | 32.92s  | 46.35s |