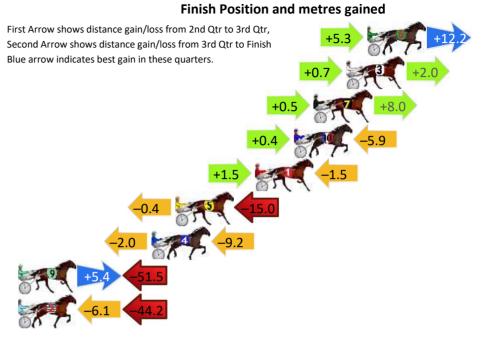

## Finish Position and metres gained

First Arrow shows distance gain/loss from 2nd Qtr to 3rd Qtr, Second Arrow shows distance gain/loss from 3rd Qtr to Finish Blue arrow indicates best gain in these quarters.