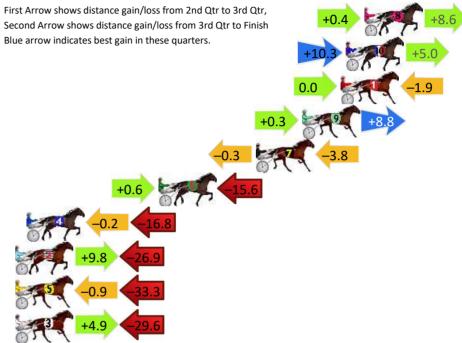

## Finish Position and metres gained

First Arrow shows distance gain/loss from 2nd Qtr to 3rd Qtr, Second Arrow shows distance gain/loss from 3rd Qtr to Finish Blue arrow indicates best gain in these quarters.