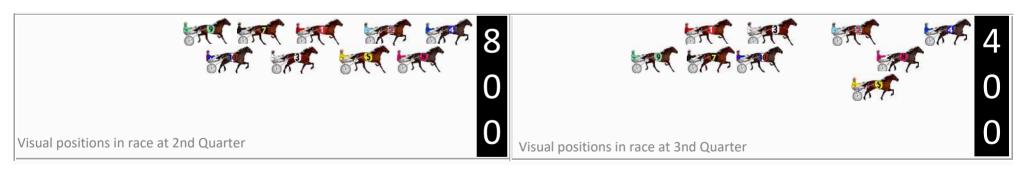

Gross Time: 2:11.30 MileRate: 2:00.00 LeadTime: 10.20s First Qtr: 31.50s Second Qtr: 31.00s Third Qtr: 29.80s Fourth Qtr: 28.80s

|    | Horse             | Plc | Mar   | 800 Posi  | 400 Posi  | Time    | 3rd Qtr |        |
|----|-------------------|-----|-------|-----------|-----------|---------|---------|--------|
| 4  | Waves Of Chance   | 1   | 0.0m  | 0.0m (0)  | 0.0m (0)  | 2:11.30 | 29.80s  | 28.80s |
| 3  | Yankee Babe       | 2   | 7.2m  | 8.5m (1)  | 7.0m (1)  | 2:11.84 | 29.68s  | 28.83s |
| 6  | Two More Diamonds | 3   | 8.9m  | 4.7m (1)  | 2.9m (1)  | 2:11.97 | 29.66s  | 29.26s |
| 1  | Valdezz           | 4   | 12.1m | 4.6m (0)  | 5.0m (0)  | 2:12.21 | 29.82s  | 29.35s |
| 7  | Caperella         | 5   | 18.2m | 10.0m (0) | 9.6m (0)  | 2:12.68 | 29.76s  | 29.48s |
| 10 | Ideal Cruiser     | 6   | 23.2m | 17.6m (1) | 17.2m (1) | 2:13.05 | 29.74s  | 29.30s |
| 8  | Little Cool       | 7   | 23.3m | 12.8m (1) | 11.7m (1) | 2:13.06 | 29.70s  | 29.71s |
| 5  | Haitch Vee Tee    | 8   | 47.0m | 14.9m (0) | 15.4m (0) | 2:14.85 | 29.82s  | 31.23s |