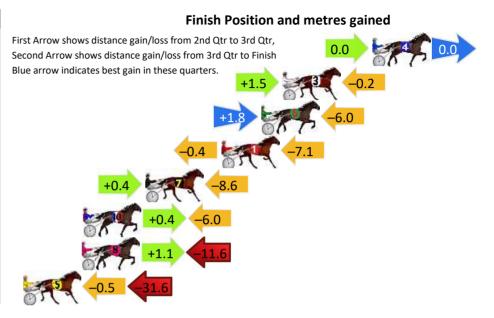

### Finish Position and metres gained

First Arrow shows distance gain/loss from 2nd Qtr to 3rd Qtr, Second Arrow shows distance gain/loss from 3rd Qtr to Finish Blue arrow indicates best gain in these quarters.