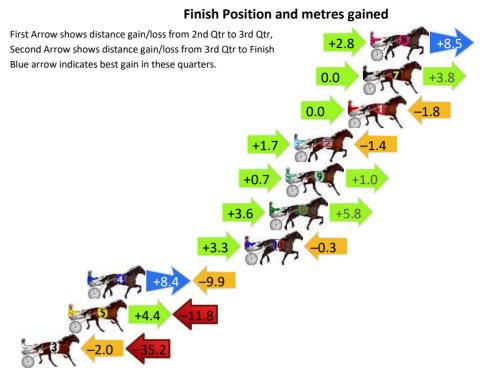

## Finish Position and metres gained

First Arrow shows distance gain/loss from 2nd Qtr to 3rd Qtr, Second Arrow shows distance gain/loss from 3rd Qtr to Finish Blue arrow indicates best gain in these quarters.