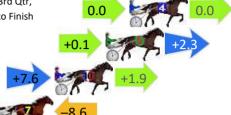

## Finish Position and metres gained

First Arrow shows distance gain/loss from 2nd Qtr to 3rd Qtr, Second Arrow shows distance gain/loss from 3rd Qtr to Finish Blue arrow indicates best gain in these quarters.