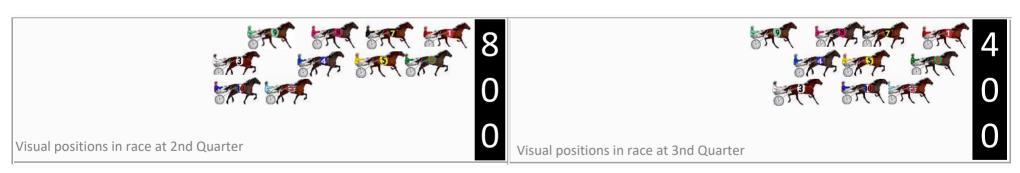

|    | Horse             | Plc | Mar    | 800 Posi  | 400 Posi  |         | 3rd Qtr |        |
|----|-------------------|-----|--------|-----------|-----------|---------|---------|--------|
| 4  | lamahunter        | 1   | 0.0m   | 0.0m (0)  | 0.0m (0)  | 2:11.50 | 31.50s  | 30.40s |
| 6  | Terragong Swinger | 2   | 1.9m   | 4.3m (0)  | 4.2m (0)  | 2:11.65 | 31.50s  | 30.23s |
| 10 | Bagley Boy        | 3   | 6.0m   | 15.5m (1) | 7.9m (1)  | 2:11.98 | 30.94s  | 30.27s |
| 7  | The Ocean Spirit  | 4   | 10.8m  | 6.7m (1)  | 2.2m (1)  | 2:12.36 | 31.16s  | 31.09s |
| 1  | Brobenah Girl     | 5   | 71.5m  | 9.8m (0)  | 21.3m (0) | 2:17.19 | 32.40s  | 34.45s |
| 3  | Sweet Denial      | 6   | 120.4m | 20.3m (1) | 36.1m (0) | 2:21.08 | 32.75s  | 37.20s |
| 8  | Pinnacle Franco   | 7   | 140.6m | 11.2m (1) | 29.9m (0) | 2:22.69 | 32.95s  | 39.29s |
| 5  | Magic Rock        | 8   | 220.7m | 2.5m (1)  | 20.9m (1) | 2:29.06 | 32.92s  | 46.35s |