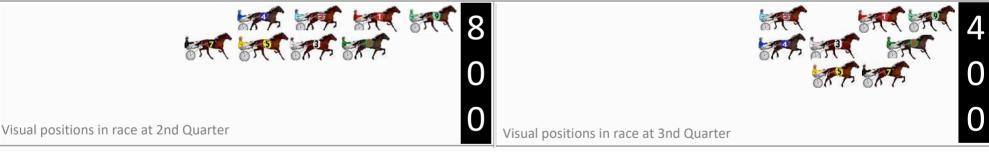

www.facebook.com/PJHarnessRacing

Wagga Riverina Race 5 Distance 1740m

RISE Digital, Harness Racing Australia nor the provider accepts any responsibility for the completeness or accuracy of any of the information contained herein, and makes no representations about its suitability for any particular purpose. Users should make their own judgements about those matters and/or seek independent advice. You assume all risks associated with use of data provided on this page