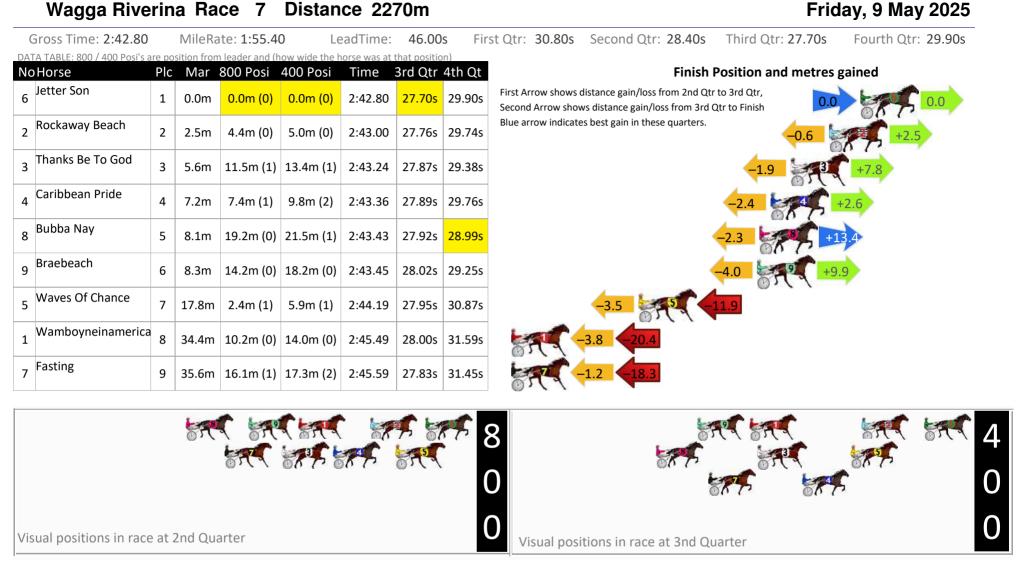

## Gross Time: 2:04.60 8.50s First Qtr: 29.50s Second Qtr: 29.80s Third Qtr: 28.80s Fourth Qtr: 28.00s MileRate: 1:55.30 LeadTime: DATA TABLE: 800 / 400 Posi's are position from leader and (how wide the horse was at that position) NoHorse Plc Mar 800 Posi 400 Posi Time 3rd Qtr 4th Qt **Finish Position and metres gained Highlands Warrior** First Arrow shows distance gain/loss from 2nd Qtr to 3rd Qtr. g 0.0m (0) 0.0m (0) 2:04.60 28.80s 28.00s 1 0.0m 0.0 0.0 Second Arrow shows distance gain/loss from 3rd Qtr to Finish Blue arrow indicates best gain in these quarters. Evileye 7 2 18.0m (1) 3.7m (2) 2:04.62 27.77s 27.76s 0.3m Princess Arna 1 3 1.2m 4.5m (0) 4.0m (0) 2:04.69 28.76s 27.81s Jilliby Ryder 6 4 3.5m 5.4m (1) 1.7m (1) 2:04.86 28.53s 28.14s Secret Line 5 5 28.36s 28.00s 7.4m 13.7m (1) 7.7m (2) 2:05.14 Altatude Δ 6 9.2m 13.8m (0) 12.0m (1) 2:05.28 28.66s 27.83s Wamboyne Machete 7 З 12.7m 2:05.53 28.67s 28.37s 9.6m (1) 7.9m (1) -2.7 -52.8 Maxys Gem 2 8 64.7m 9.2m (0) 11.9m (0) 2:09.36 28.98s 31.92s