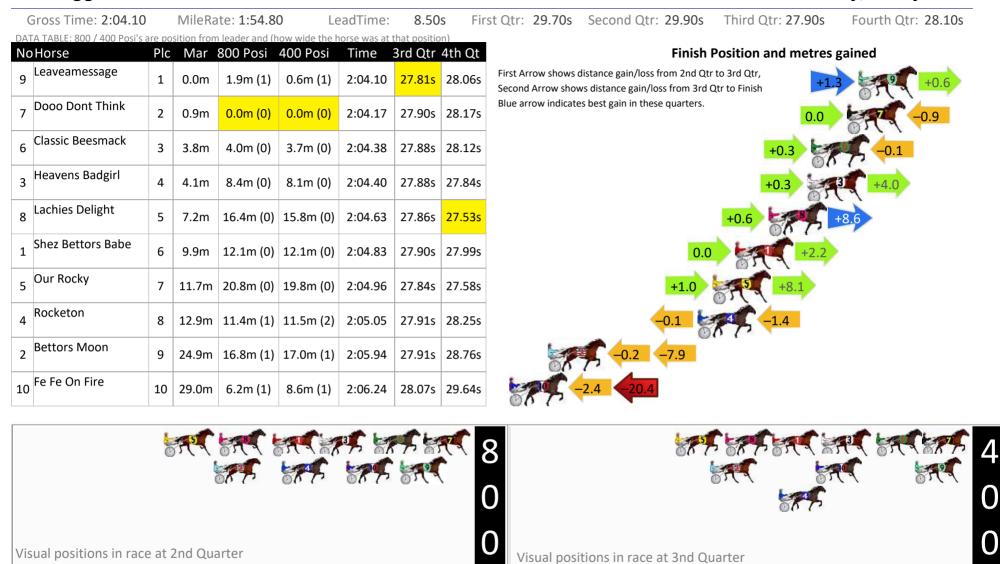

## Gross Time: 2:04.60 8.50s First Qtr: 29.50s Second Qtr: 29.80s Third Qtr: 28.80s Fourth Qtr: 28.00s MileRate: 1:55.30 LeadTime: DATA TABLE: 800 / 400 Posi's are position from leader and (how wide the horse was at that position) NoHorse Plc Mar 800 Posi 400 Posi Time 3rd Qtr 4th Qt **Finish Position and metres gained Highlands Warrior** First Arrow shows distance gain/loss from 2nd Qtr to 3rd Qtr. g 0.0m (0) 0.0m (0) 2:04.60 28.80s 28.00s 1 0.0m 0.0 0.0 Second Arrow shows distance gain/loss from 3rd Qtr to Finish Blue arrow indicates best gain in these quarters. Evileye 7 2 18.0m (1) 3.7m (2) 2:04.62 27.77s 27.76s 0.3m Princess Arna 1 3 1.2m 4.5m (0) 4.0m (0) 2:04.69 28.76s 27.81s Jilliby Ryder 6 4 3.5m 5.4m (1) 1.7m (1) 2:04.86 28.53s 28.14s Secret Line 5 5 28.36s 28.00s 7.4m 13.7m (1) 7.7m (2) 2:05.14 Altatude Δ 6 9.2m 13.8m (0) 12.0m (1) 2:05.28 28.66s 27.83s Wamboyne Machete 7 З 12.7m 2:05.53 28.67s 28.37s 9.6m (1) 7.9m (1) -2.7 -52.8 Maxys Gem 2 8 64.7m 9.2m (0) 11.9m (0) 2:09.36 28.98s 31.92s