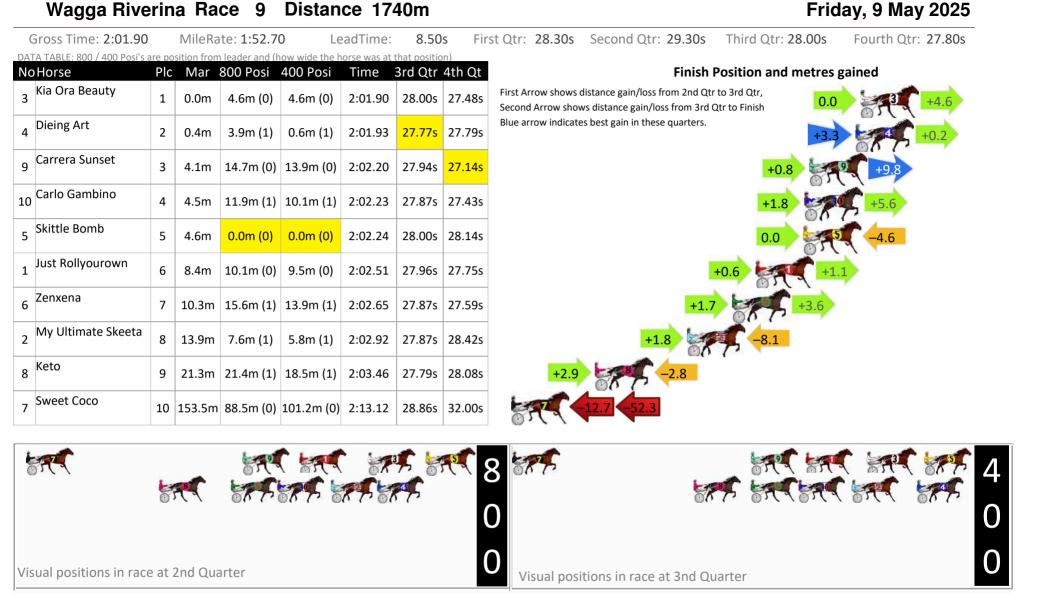

sponsibility for the completeness or accuracy of any of the information contained herein, and makes no representations about its suitability for any particular purpose. Users should make their own judgements about those matters and/or seek independent advice. You assume all risks associated with use of data provided on this page









RISE Digital, Harness Racing Australia nor the provider accepts any responsibility for the completeness or accuracy of any of the information contained herein, and makes no representations about its suitability for any particular purpose. Users should make their own judgements about those matters and/or seek independent advice. You assume all risks associated with use of data provided on this page

Friday, 9 May 2025

Wagga Riverina Race 8 Distance 1740m







RISE Digital, Harness Racing Australia nor the provider accepts any responsibility for the completeness or accuracy of any of the information contained herein, and makes no representations about its suitability for any particular purpose. Users should make their own judgements about those matters and/or seek independent advice. You assume all risks associated with use of data provided on this page