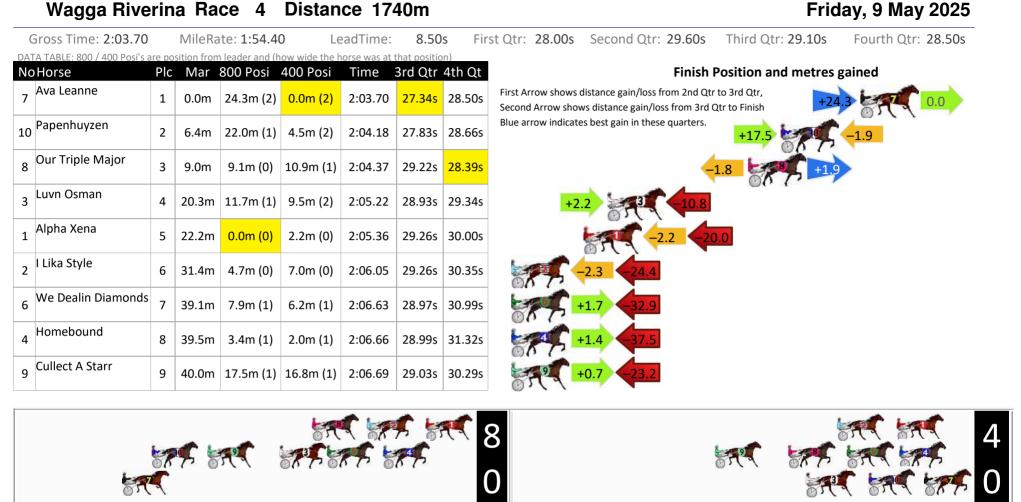

, and makes no representations about its suitability for any particular purpose. Users should make their own judgements about those matters and/or seek independent advice. You assume all risks associated with use of data provided on this page

## Friday, 9 May 2025



## Wagga Riverina Race 2 Distance 1740m



Visual positions in race at 2nd Quarter

Visual positions in race at 3nd Quarter





RISE Digital, Harness Racing Australia nor the provider accepts any responsibility for the completeness or accuracy of any of the information contained herein, and makes no representations about its suitability for any particular purpose. Users should make their own judgements about those matters and/or seek independent advice. You assume all risks associated with use of data provided on this page









RISE Digital, Harness Racing Australia nor the provider accepts any responsibility for the completeness or accuracy of any of the information contained herein, and makes no representations about its suitability for any particular purpose. Users should make their own judgements about those matters and/or seek independent advice. You assume all risks associated with use of data provided on this page





www.facebook.com/PJHarnessRacing



Wagga Riverina Race 5 Distance 1740m

RISE Digital, Harness Racing Australia nor the provider accepts any responsibility for the completeness or accuracy of any of the information contained herein, and makes no representations about its suitability for any particular purpose. Users should make their own judgements about those matters and/or seek in