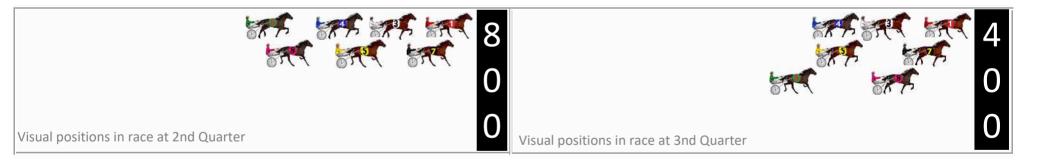

## Wagga Riverina Race 2 Distance 1740m

Visual positions in race at 2nd Quarter

Visual positions in race at 3nd Quarter

RISE Digital, Harness Racing Australia nor the provider accepts any responsibility for the completeness or accuracy of any of the information contained herein, and makes no representations about its suitability for any particular purpose. Users should make their own judgements about those matters and/or seek independent advice. You assume all risks associated with use of data provided on this page