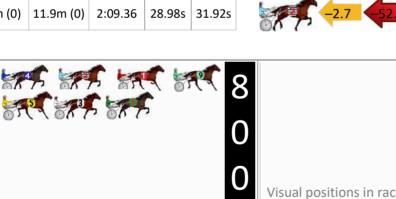

## Gross Time: 2:04.60 8.50s First Qtr: 29.50s Second Qtr: 29.80s Third Qtr: 28.80s Fourth Qtr: 28.00s MileRate: 1:55.30 LeadTime: DATA TABLE: 800 / 400 Posi's are position from leader and (how wide the horse was at that position) NoHorse Plc Mar 800 Posi 400 Posi Time 3rd Qtr 4th Qt **Finish Position and metres gained Highlands Warrior** First Arrow shows distance gain/loss from 2nd Qtr to 3rd Qtr. g 0.0m (0) 0.0m (0) 2:04.60 28.80s 28.00s 1 0.0m 0.0 0.0 Second Arrow shows distance gain/loss from 3rd Qtr to Finish Blue arrow indicates best gain in these quarters. Evileye 7 2 18.0m (1) 3.7m (2) 2:04.62 27.77s 27.76s 0.3m Princess Arna 1 3 1.2m 4.5m (0) 4.0m (0) 2:04.69 28.76s 27.81s Jilliby Ryder 6 4 3.5m 5.4m (1) 1.7m (1) 2:04.86 28.53s 28.14s Secret Line 5 5 28.36s 28.00s 7.4m 13.7m (1) 7.7m (2) 2:05.14 Altatude Δ 6 9.2m 13.8m (0) 12.0m (1) 2:05.28 28.66s 27.83s Wamboyne Machete 7 З 12.7m 2:05.53 28.67s 28.37s 9.6m (1) 7.9m (1) -2.7 -52.8 Maxys Gem 2 8 64.7m 9.2m (0) 11.9m (0) 2:09.36 28.98s 31.92s