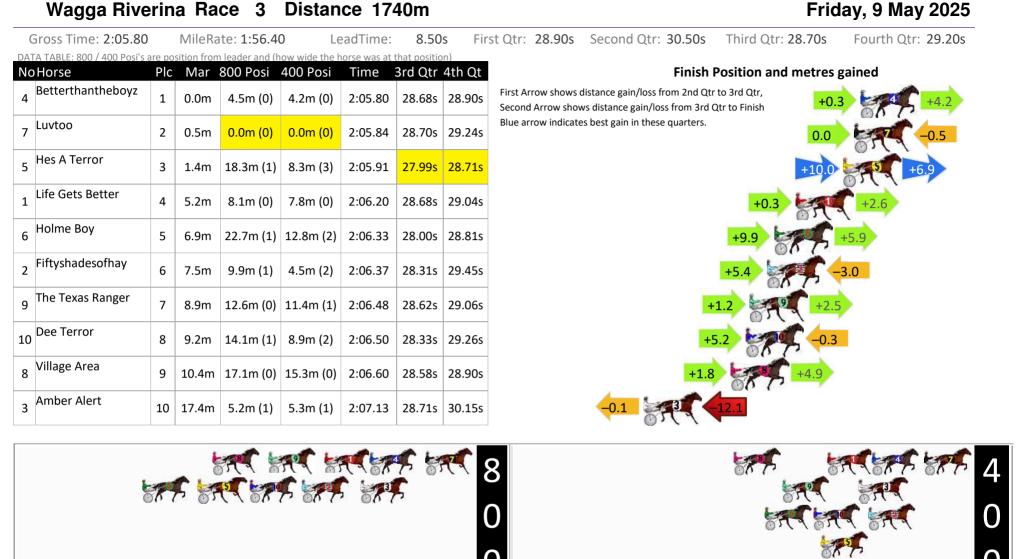

## Gross Time: 2:47.90 First Qtr: 31.40s Second Qtr: 30.00s Third Qtr: 28.50s Fourth Qtr: 28.80s MileRate: 1:59.00 LeadTime: 49.20s DATA TABLE: 800 / 400 Posi's are position from leader and (how wide the horse was at that position) NoHorse Plc Mar 800 Posi 400 Posi Time 3rd Qtr 4th Qt **Finish Position and metres gained** Heavens Gotta Wait First Arrow shows distance gain/loss from 2nd Qtr to 3rd Qtr, 8 1 2:47.90 27.89s 28.50s 0.0m 12.8m (1) 4.2m (2) +4.2Second Arrow shows distance gain/loss from 3rd Qtr to Finish Blue arrow indicates best gain in these quarters. Jungle Shark Δ 2 3.0m 8.8m (0) 9.0m (0) 2:48.13 28.52s 28.39s Kristysgirl 1 3 6.9m 0.0m (0) 0.0m (0) 2:48.42 28.50s 29.32s Yeah Nah 3 4 13.6m 4.5m (0) 5.1m (0) 2:48.93 28.54s 29.47s Bondi Beach 7 5 14.2m 1.5m (1) 1.7m (1) 2:48.97 28.51s 29.75s Tinnysmedad 6 6 18.2m 14.4m (0) 12.4m (2) 2:49.28 28.36s 29.30s Bagley Boy 5 7 8.7m (1) 2:50.20 28.61s 30.48s 30.4m 7.2m (1)