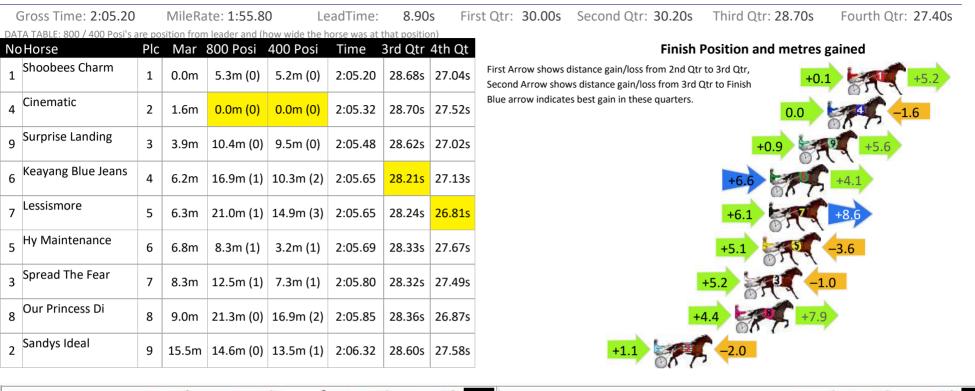

## Wagga Riverina Race 2 Distance 1740m

Visual positions in race at 2nd Quarter

Visual positions in race at 3nd Quarter

RISE Digital, Harness Racing Australia nor the provider accepts any responsibility for the completeness or accuracy of any of the information contained herein, and makes no representations about its suitability for any particular purpose. Users should make their own judgements about those matters and/or seek independent advice. You assume all risks associated with use of data provided on this page