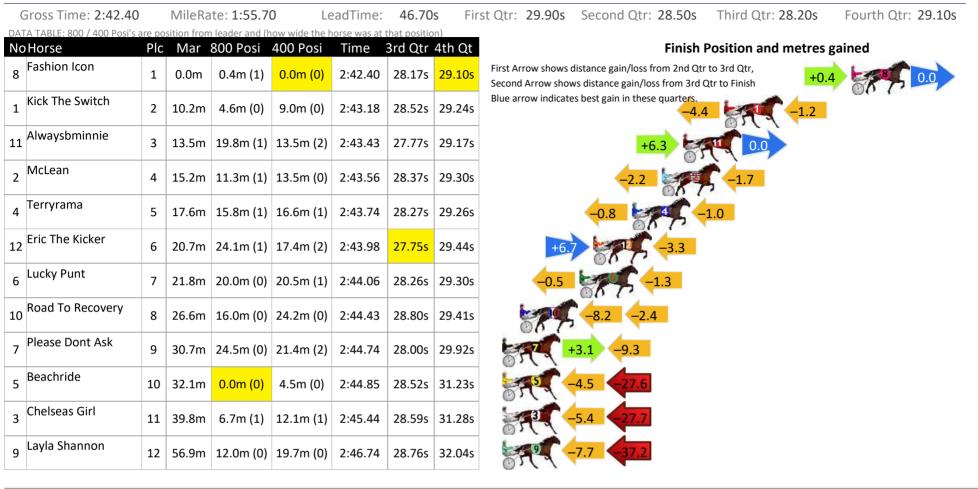

Visual positions in race at 3nd Quarter

Bathurst Race 4 Distance 2260m

Sectional Analysis Software Not just form | Free Trial RISE Digital, Harness Racing Australia nor the provider accepts any responsibility for the completeness or accuracy of any of the information contained herein, and makes no representations about its suitability for any particular purpose. Users should make their own judgements about those matters and/or seek independent advice. You assume all risks associated with use of data provided on this page