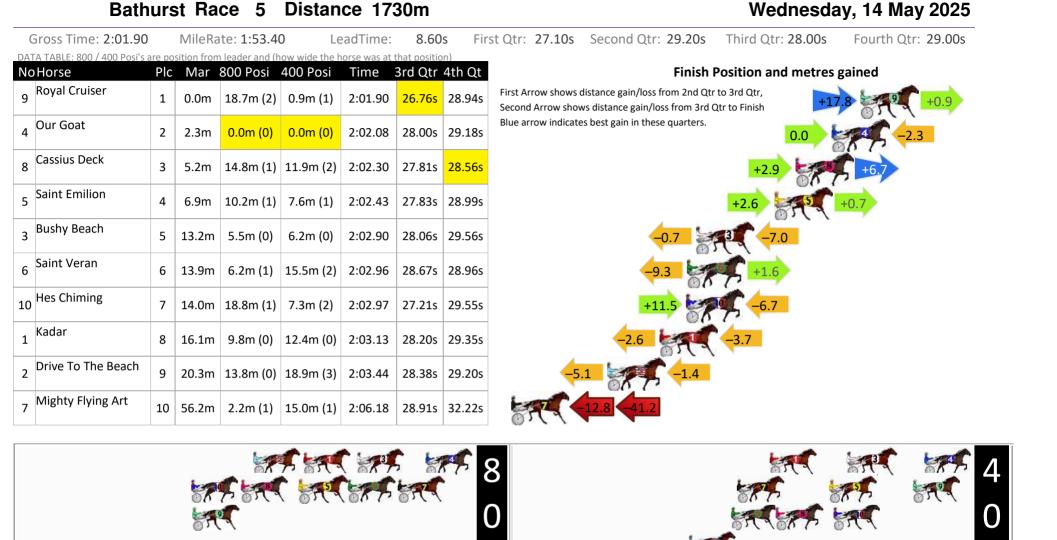

Wednesday, 14 May 2025

Visual positions in race at 3nd Quarter

Visual positions in race at 2nd Quarter

Harness Analyser Not just form

Bathurst Race 6 Distance 2260m

Sectional Analysis Software Not just form | Free Trial

RISE Digital, Harness Racing Australia nor the provider accepts any responsibility for the completeness or accuracy of any of the information contained herein, and makes no representations about its suitability for any particular purpose. Users should make their own judgements about those matters and/or seek independent advice. You assume all risks associated with use of data provided on this page