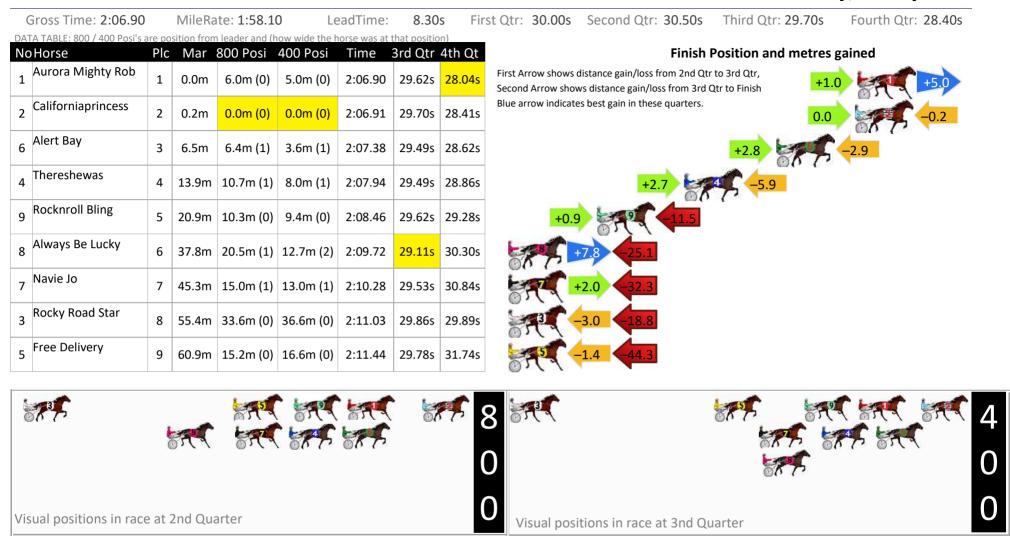

Wednesday, 14 May 2025

Visual positions in race at 3nd Quarter

Visual positions in race at 2nd Quarter

Harness Analyser Not just form

Bathurst Race 6 Distance 2260m

Sectional Analysis Software Not just form | Free Trial