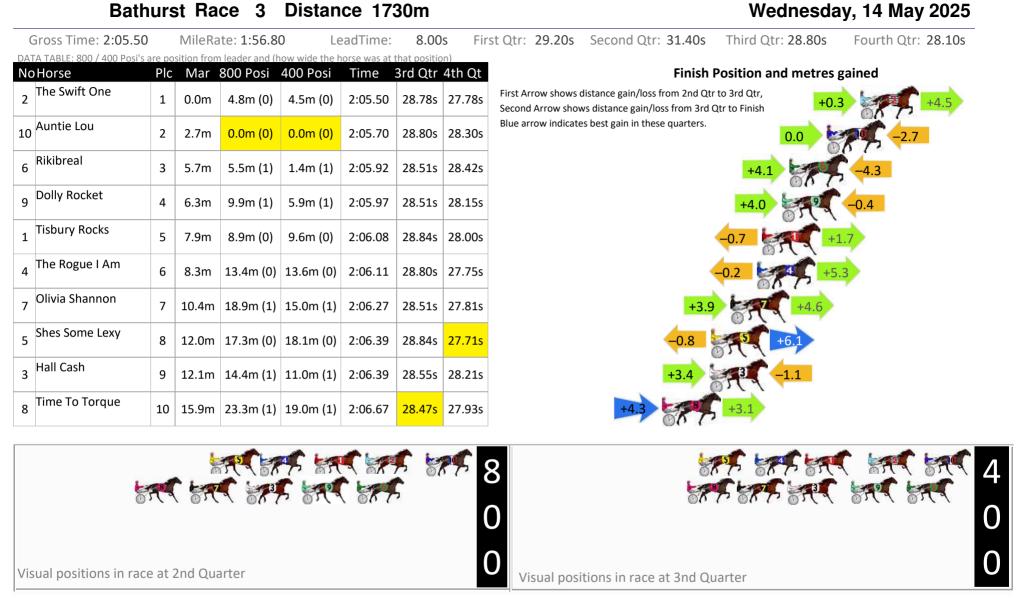

Visual positions in race at 3nd Quarter

















Bathurst Race 4 Distance 2260m

Sectional Analysis Software Not just form | Free Trial RISE Digital, Harness Racing Australia nor the provider accepts any responsibility for the completeness or accuracy of any of the information contained herein, and makes no representations about its suitability for any particular purpose. Users should make their own judgements about those matters and/or seek independent advice. You assume all risks associated with use of data provided on this page

Wednesday, 14 May 2025



Visual positions in race at 3nd Quarter

Visual positions in race at 2nd Quarter







Harness Analyser Not just form

Bathurst Race 6 Distance 2260m

Sectional Analysis Software Not just form | Free Trial

RISE Digital, Harness Racing Australia nor the provider accepts a