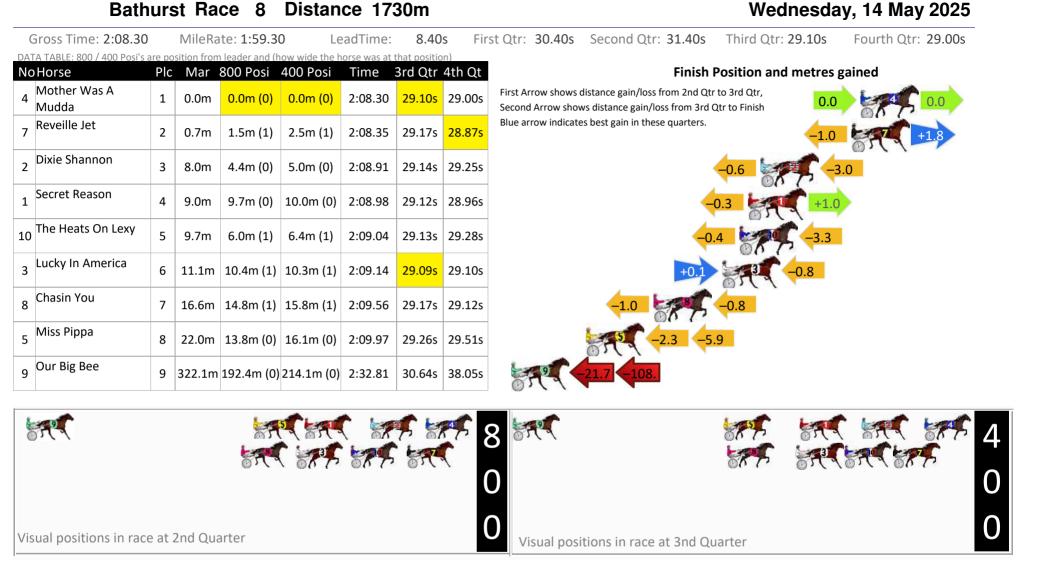

Wednesday, 14 May 2025

Bathurst Race 7 Distance 1730m

RISE Digital, Harness Racing Australia nor the provider accepts any responsibility for the completeness or accuracy of any of the information contained herein, and makes no representations about its suitability for any particular purpose. Users should make their own judgements about those matters and/or seek independent advice. You assume all risks associated with use of data provided on this page