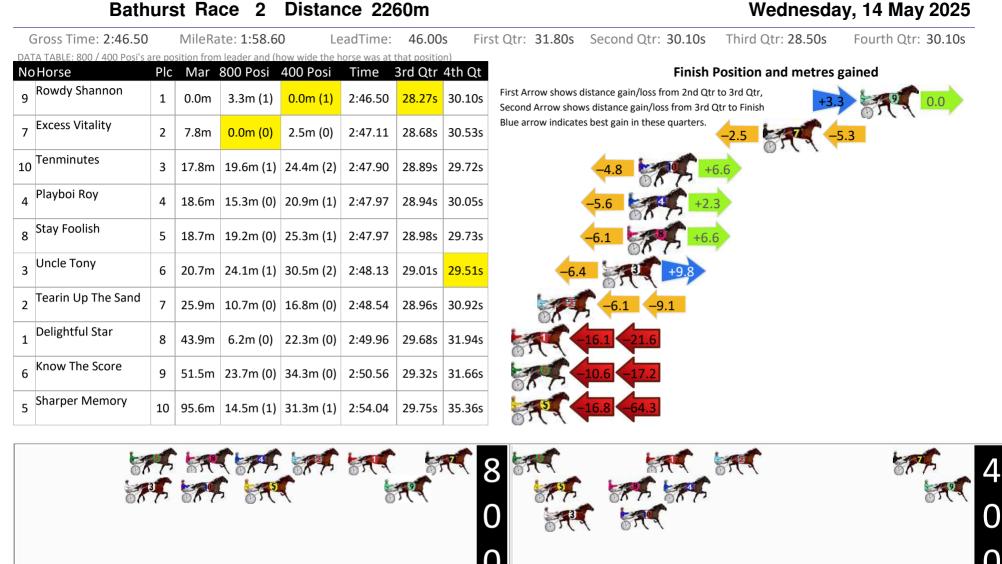

Visual positions in race at 3nd Quarter

















Bathurst Race 4 Distance 2260m

Sectional Analysis Software Not just form | Free Trial RISE Digital, Harness Racing Australia nor the provider accepts any responsibility for the completeness or accuracy of any of the information contained herein, and makes no representations about its suitability for any particular purpose. Users should make their own judgements about those matters and/or seek independent advice. You assume all risks associated with use of data provided on this page

Wednesday, 14 May 2025



Visual positions in race at 3nd Quarter

Visual positions in race at 2nd Quarter







Harness Analyser Not just form

Bathurst Race 6 Distance 2260m

Sectional Analysis Software Not just form | Free Trial

RISE Digital, Ha