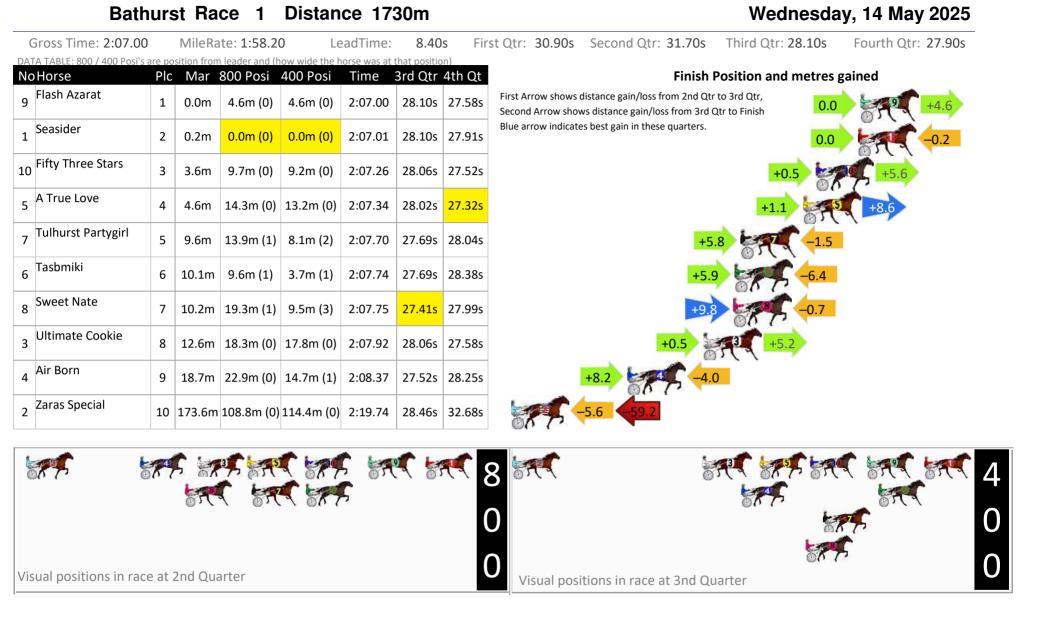

Visual positions in race at 3nd Quarter

















Bathurst Race 4 Distance 2260m

Sectional Analysis Software Not just form | Free Trial RISE Digital, Harness Racing Australia nor the provider accepts any responsibility for the completeness or accuracy of any of the information contained herein, and makes no representations about its suitability for any particular purpose. Users should make their own judgements about those matters and/or seek independent advice. You assume all risks associated with use of data provided on this page

Wednesday, 14 May 2025



Visual positions in race at 3nd Quarter

Visual positions in race at 2nd Quarter







Harness Analyser Not just form

Bathurst Race 6 Distance 2260m

Sectional Analysis Software Not just form | Free Trial

RISE Digit