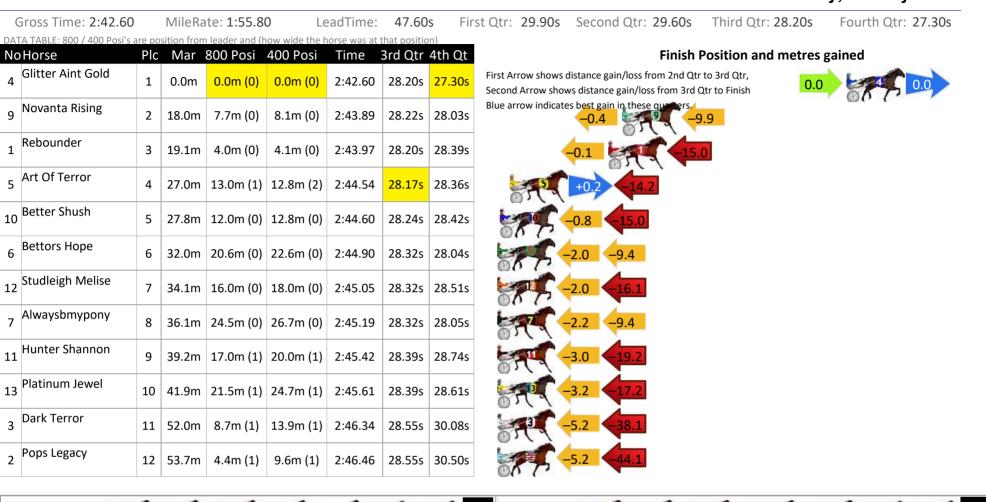

Wednesday, 14 May 2025

Bathurst Race 7 Distance 1730m

RISE Digital, Harness Racing Australia nor the provider accepts any responsibility for the completeness or accuracy of any of the information contained herein, and makes no representations about its suitability for any particular purpose. Users should make their own judgements about those matters and/or seek independent advice. You assume all risks associated with use of data provided on this page

## Wednesday, 14 May 2025