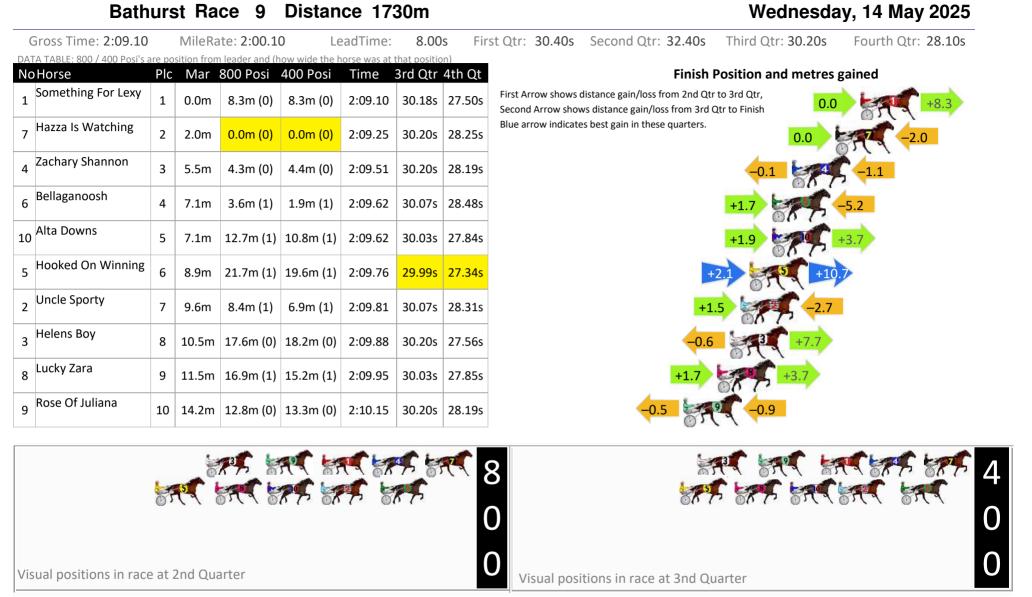

leteness or accuracy of any of the information contained herein, and makes no representations about its suitability for any particular purpose. Users should make their own judgements about those matters and/or seek independent advice. You assume all risks associated with use of data provided on this page

Wednesday, 14 May 2025





Bathurst Race 7 Distance 1730m

RISE Digital, Harness Racing Australia nor the provider accepts any responsibility for the completeness or accuracy of any of the information contained herein, and makes no representations about its suitability for any particular purpose. Users should make their own judgements about those matters and/or seek independent advice. You assume all risks associated with use of data provided on this page

## Wednesday, 14 May 2025