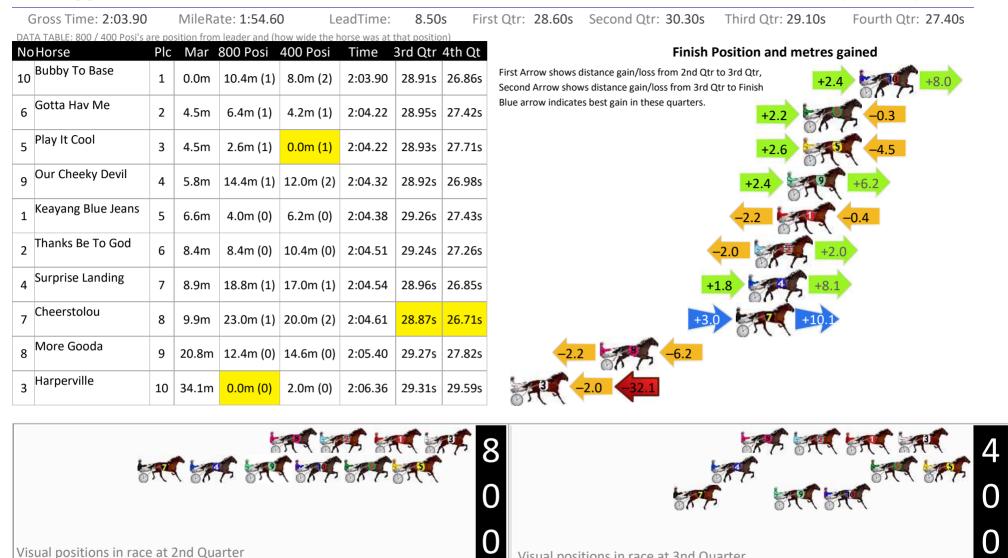

Visual positions in race at 2nd Quarter

Visual positions in race at 3nd Quarter

Wagga Riverina Race 5 Distance 1740m

RISE Digital, Harness Racing Australia nor the provider accepts any responsibility for the completeness or accuracy of any of the information contained herein, and makes no representations about its suitability for any particular purpose. Users should make their own judgements about those matters and/or seek independent advice. You assume all risks associated with use of data provided on this page

Friday, 16 May 2025

Visual positions in race at 3nd Quarter

Friday, 16 May 2025

Sectional Analysis Software Harness Analyser Not just form www.facebook.com/PJHarnessRacing

Visual positions in race at 3nd Quarter