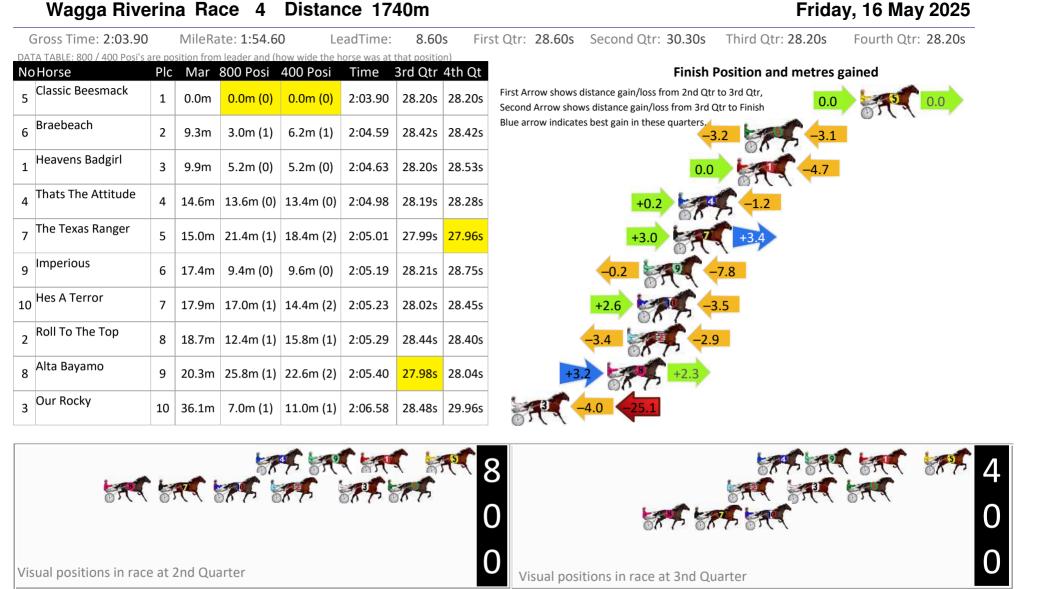

## **Finish Position and metres gained**

First Arrow shows distance gain/loss from 2nd Qtr to 3rd Qtr, Second Arrow shows distance gain/loss from 3rd Qtr to Finish Blue arrow indicates best gain in these quarters.