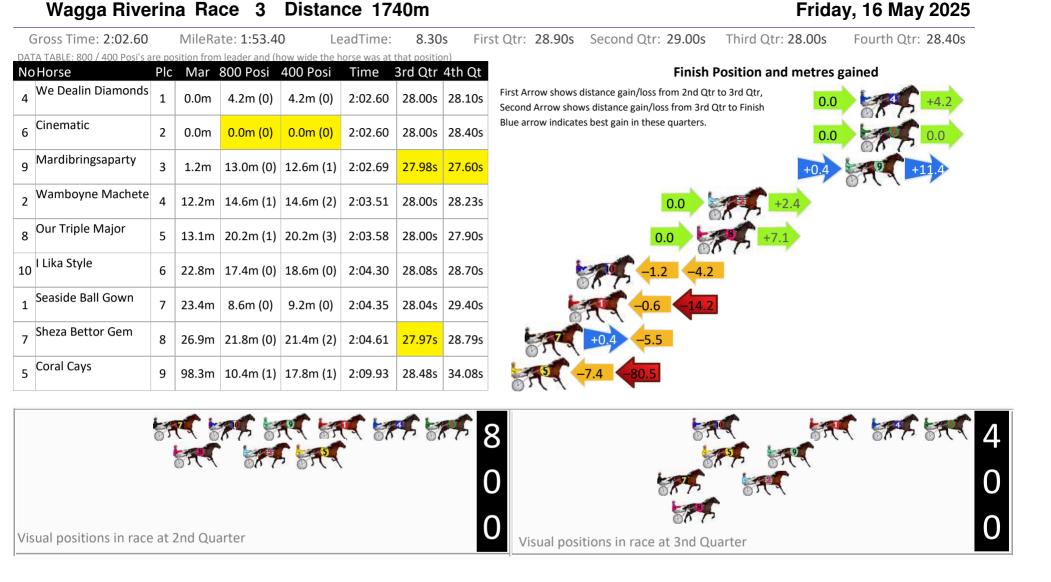

## **Finish Position and metres gained**

First Arrow shows distance gain/loss from 2nd Qtr to 3rd Qtr, Second Arrow shows distance gain/loss from 3rd Qtr to Finish Blue arrow indicates best gain in these quarters.