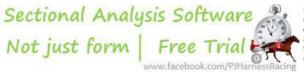

## **Finish Position and metres gained**

First Arrow shows distance gain/loss from 2nd Qtr to 3rd Qtr, Second Arrow shows distance gain/loss from 3rd Qtr to Finish Blue arrow indicates best gain in these quarters.

Friday, 16 May 2025

Visual positions in race at 3nd Quarter

Wagga Riverina Race 9 Distance 2270m

RISE Digital, Harness Racing Australia nor the provider accepts any responsibility for the completeness or accuracy of any of the information contained herein, and makes no representations about its suitability for any particular purpose. Users should make their own judgements about those matters and/or seek independent advice. You assume all risks associated with use of data provided on this page