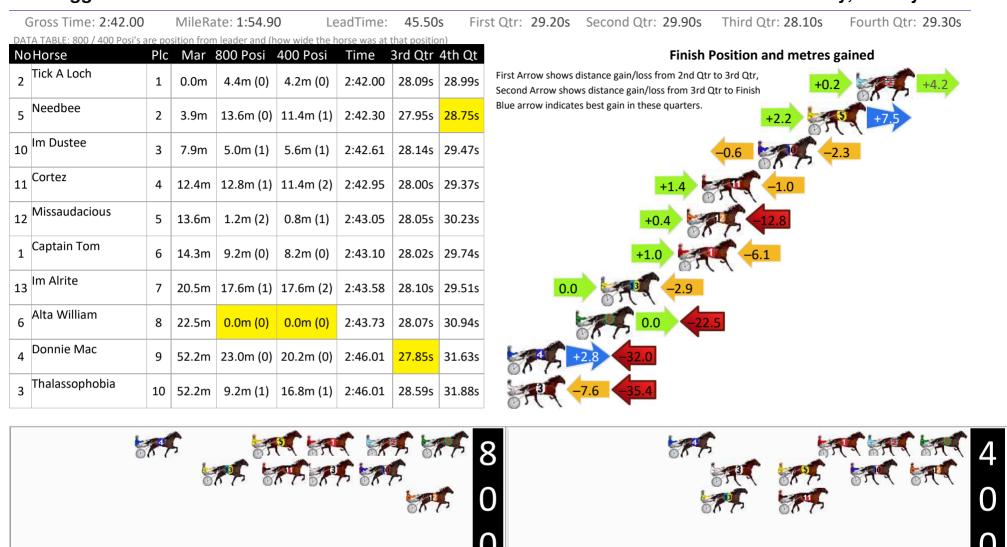

## Wagga Riverina Race 2 Distance 1740m Gross Time: 2:06.00 8.80s First Qtr: 29.30s Second Qtr: 31.10s Third Qtr: 29.30s Fourth Qtr: 27.50s MileRate: 1:56.50 LeadTime: DATA TABLE: 800 / 400 Posi's are position from leader and (how wide the horse was at that position) NoHorse

## Plc Mar 800 Posi 400 Posi Time 3rd Qtr 4th Qt

3.0m (1)

0.0m (0)

5.0m (0)

9.2m (0)

14.6m (1)

8 35.1m 12.4m (1) 17.6m (2) 2:08.54 29.71s 28.70s

32.6m 12.4m (0) 17.2m (0) 2:08.36

## **Finish Position and metres gained**

First Arrow shows distance gain/loss from 2nd Qtr to 3rd Qtr, Second Arrow shows distance gain/loss from 3rd Qtr to Finish Blue arrow indicates best gain in these quarters.

Visual positions in race at 3nd Quarter

| 10 |              |    | 55.111   | 12.411 (1) | 17.011 (2)       | 2.00.04      | 25.715 | 20.705      | OFT    | <b>J.</b> 2 |       |                                            |
|----|--------------|----|----------|------------|------------------|--------------|--------|-------------|--------|-------------|-------|--------------------------------------------|
| 5  | Tatts Reason | 9  | 41.3m    | 17.4m (1)  | 22.0m (1)        | 2:08.99      | 29.67s | 28.82s      | ST. S. | -4.6        | -19.3 |                                            |
| 7  | Lincs Lou    | 10 | 45.5m    | 21.6m (1)  | 27.2m (1)        | 2:09.29      | 29.74s | 28.75s      | A      | -5.6        | -18.3 |                                            |
|    |              | 61 | <b>7</b> | RA B       | R & 83<br>R & 88 | er 18<br>F 8 | ₹¶ 87  | <b>PF</b> ( | 3      | 881         | S SRA | 100 100 1000 1000<br>1000 1000 1000 1000 1 |