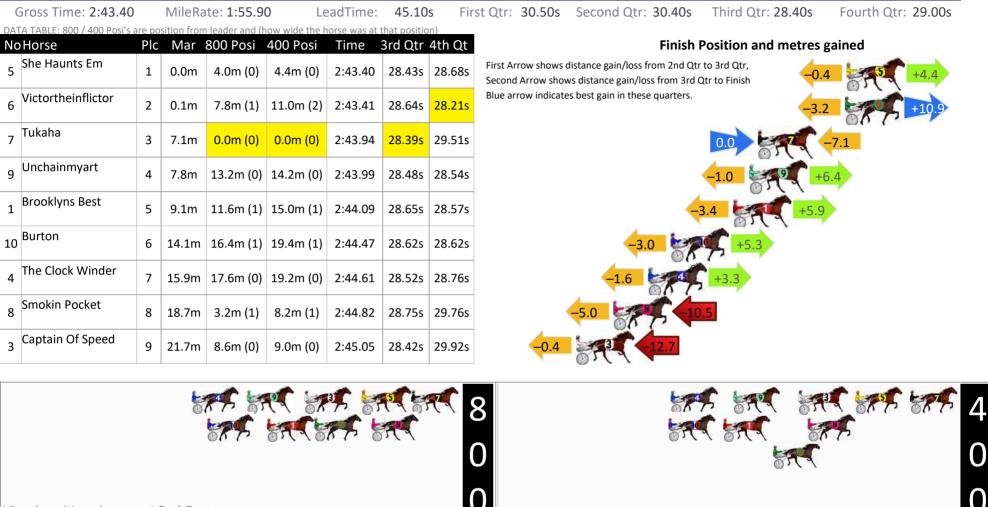

## **Finish Position and metres gained**

First Arrow shows distance gain/loss from 2nd Qtr to 3rd Qtr, Second Arrow shows distance gain/loss from 3rd Qtr to Finish Blue arrow indicates best gain in these quarters.

Visual positions in race at 3nd Quarter

| 10 |              |    | 55.111   | 12.411 (1) | 17.011 (2)       | 2.00.04      | 25.715 | 20.705      | OFT    | <b>J.</b> 2 |       |                                            |
|----|--------------|----|----------|------------|------------------|--------------|--------|-------------|--------|-------------|-------|--------------------------------------------|
| 5  | Tatts Reason | 9  | 41.3m    | 17.4m (1)  | 22.0m (1)        | 2:08.99      | 29.67s | 28.82s      | ST. S. | -4.6        | -19.3 |                                            |
| 7  | Lincs Lou    | 10 | 45.5m    | 21.6m (1)  | 27.2m (1)        | 2:09.29      | 29.74s | 28.75s      | A      | -5.6        | -18.3 |                                            |
|    |              | 61 | <b>7</b> | RA B       | R & 83<br>R & 88 | er 18<br>F 8 | ₹¶ 87  | <b>PF</b> ( | 3      | 881         | S SRA | 100 100 1000 1000<br>1000 1000 1000 1000 1 |