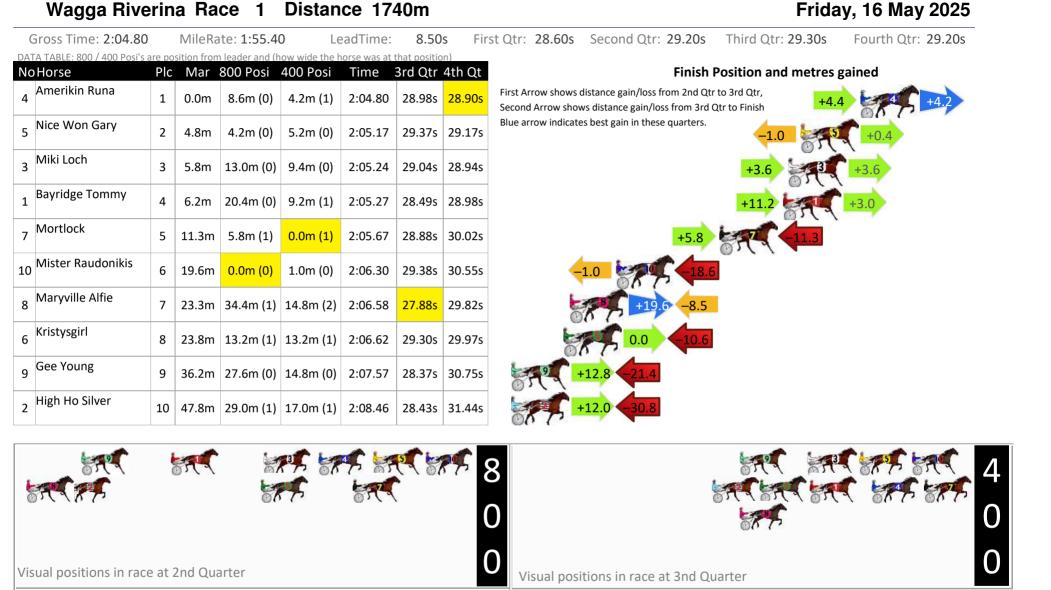

## **Finish Position and metres gained**

First Arrow shows distance gain/loss from 2nd Qtr to 3rd Qtr, Second Arrow shows distance gain/loss from 3rd Qtr to Finish Blue arrow indicates best gain in these quarters.