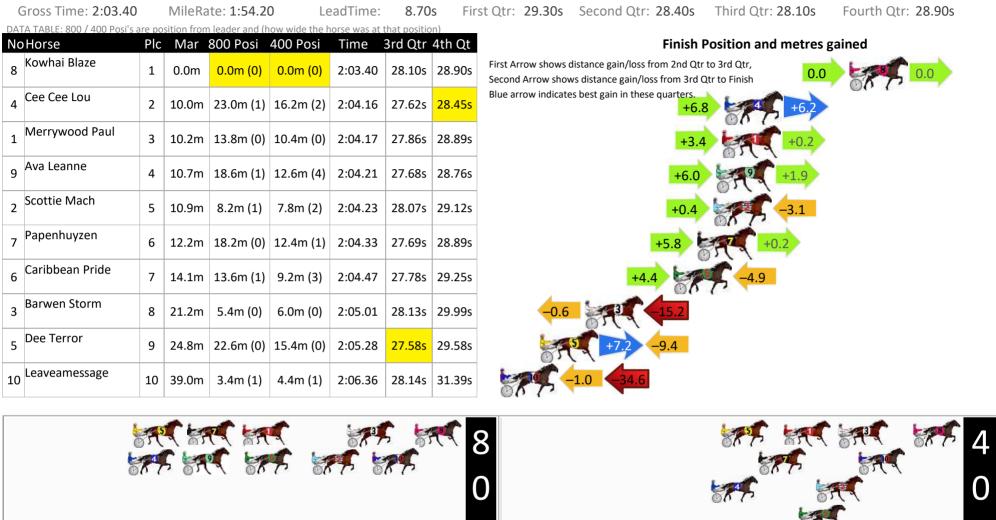

## Wagga Riverina Race 2 Distance 1740m Gross Time: 2:06.00 8.80s First Qtr: 29.30s Second Qtr: 31.10s Third Qtr: 29.30s Fourth Qtr: 27.50s MileRate: 1:56.50 LeadTime: DATA TABLE: 800 / 400 Posi's are position from leader and (how wide the horse was at that position) NoHorse

29.24s 27.29s

29.30s 27.59s

29.40s 28.36s

29.40s 28.83s

29.67s 28.55s

29.68s 28.26s

28.87s

29.80s

## Plc Mar 800 Posi 400 Posi Time 3rd Qtr 4th Qt

3.0m (1)

0.0m (0)

5.0m (0)

9.2m (0)

14.6m (1)

8 35.1m 12.4m (1) 17.6m (2) 2:08.54 29.71s 28.70s

32.6m 12.4m (0) 17.2m (0) 2:08.36

32.7m 16.6m (0) 21.6m (0) 2:08.37

3.8m (1)

0.0m (0)

4.0m (0)

8.4m (0)

8.2m (1)

1

2

3

4

5

6

7

0.0m

1.3m

17.6m

28.6m

34.7m

2:06.00

2:06.09

2:07.27

2:08.07

2:08.51

## **Finish Position and metres gained**

First Arrow shows distance gain/loss from 2nd Qtr to 3rd Qtr, Second Arrow shows distance gain/loss from 3rd Qtr to Finish Blue arrow indicates best gain in these quarters.

Visual positions in race at 3nd Quarter

| 10 |              |    | 55.111   | 12.411 (1) | 17.011 (2)       | 2.00.04      | 25.715 | 20.705      | OFT    | <b>J.</b> 2 |       |                                            |
|----|--------------|----|----------|------------|------------------|--------------|--------|-------------|--------|-------------|-------|--------------------------------------------|
| 5  | Tatts Reason | 9  | 41.3m    | 17.4m (1)  | 22.0m (1)        | 2:08.99      | 29.67s | 28.82s      | ST. S. | -4.6        | -19.3 |                                            |
| 7  | Lincs Lou    | 10 | 45.5m    | 21.6m (1)  | 27.2m (1)        | 2:09.29      | 29.74s | 28.75s      | A      | -5.6        | -18.3 |                                            |
|    |              | 61 | <b>7</b> | RA B       | R & 83<br>R & 88 | er 18<br>F 8 | ₹¶ 87  | <b>PF</b> ( | 3      | 881         | S SRA | 100 100 1000 1000<br>1000 1000 1000 1000 1 |

Visual positions in race at 2nd Quarter

Refusal

Ava Dale

Jungle Shark

Perfectly Said

Tommys Dream Girl

Yeah Nah

Hidden Art

10 Rocknroll Grace

6

3

1

9

4

8

2