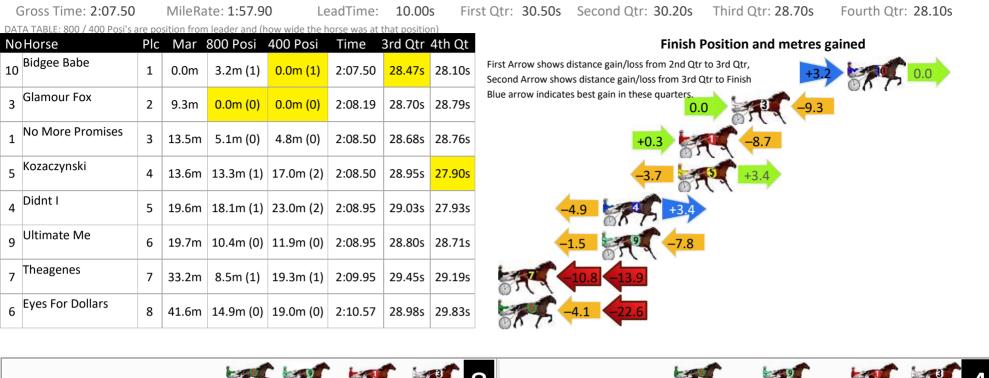

#### Wagga Riverina Race 5 Distance 1740m Gross Time: 2:04.60 First Qtr: 27.60s Second Qtr: 31.40s Third Qtr: 28.60s Fourth Qtr: 28.40s MileRate: 1:55.20 LeadTime: 8.60s DATA TABLE: 800 / 400 Posi's are position from leader and (how wide the horse was at that position) NoHorse Plc Mar 800 Posi 400 Posi Time 3rd Qtr 4th Qt **Finish Position and metres gained** Fe Fe On Fire First Arrow shows distance gain/loss from 2nd Qtr to 3rd Qtr. 6 13.2m (0) 13.0m (0) 2:04.60 28.58s 27.48s 1 0.0m Second Arrow shows distance gain/loss from 3rd Qtr to Finish Blue arrow indicates best gain in these quarters. Louis The Legend 5 2 0.0m (0) 0.0m (0) 2:04.72 28.60s 28.52s 1.6m

28.62s 28.20s

28.62s 27.94s

28.52s 27.68s

28.55s 28.24s

Heavens Badgirl

Scottie Mach

**Keayang Omar** 

Titiwha

3

4

5

6

1.9m

2.2m

6.4m

4.5m (0)

8.4m (0)

4.8m (0)

8.8m (0)

18.0m (0) 16.9m (0) 2:05.08

8.0m 11.4m (1) 10.7m (2) 2:05.20

2:04.74

2:04.76

1

9

8

10

7

Δ

2

RISE Digital, Harness Racing Australia nor the provider accepts any responsibility for the completeness or accuracy of any of the information contained herein, and makes no representations about its suitability for any particular purpose. Users should make their own judgements about those matters and/or seek independent advice. You assume all risks associated with use of data provided on this page