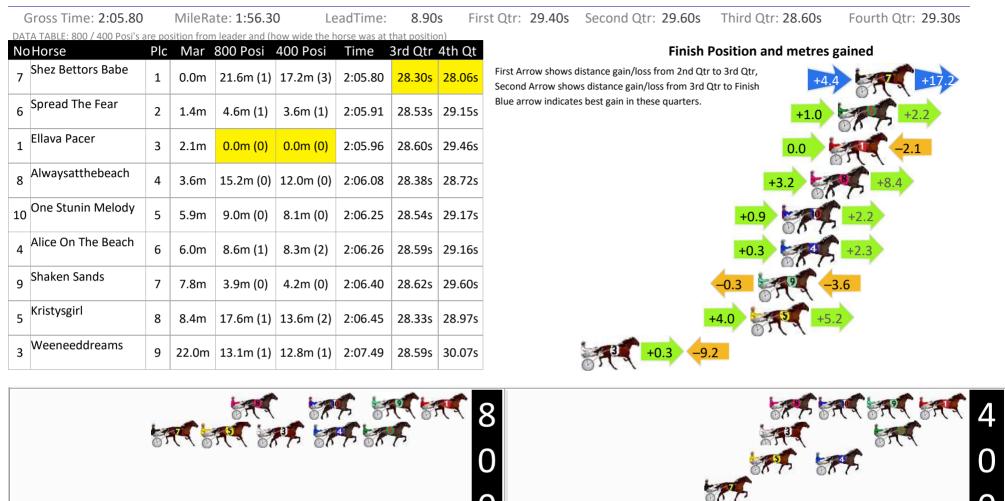

#### Tuesday, 24 June 2025

Visual positions in race at 2nd Quarter

Visual positions in race at 3nd Quarter

Wagga Riverina Race 3 Distance 1740m

RISE Digital, Harness Racing Australia nor the provider accepts any responsibility for the completeness or accuracy of any of the information contained herein, and makes no representations about its suitability for any particular purpose. Users should make their own judgements about those matters and/or seek independent advice. You assume all risks associated with use of data provided on this page