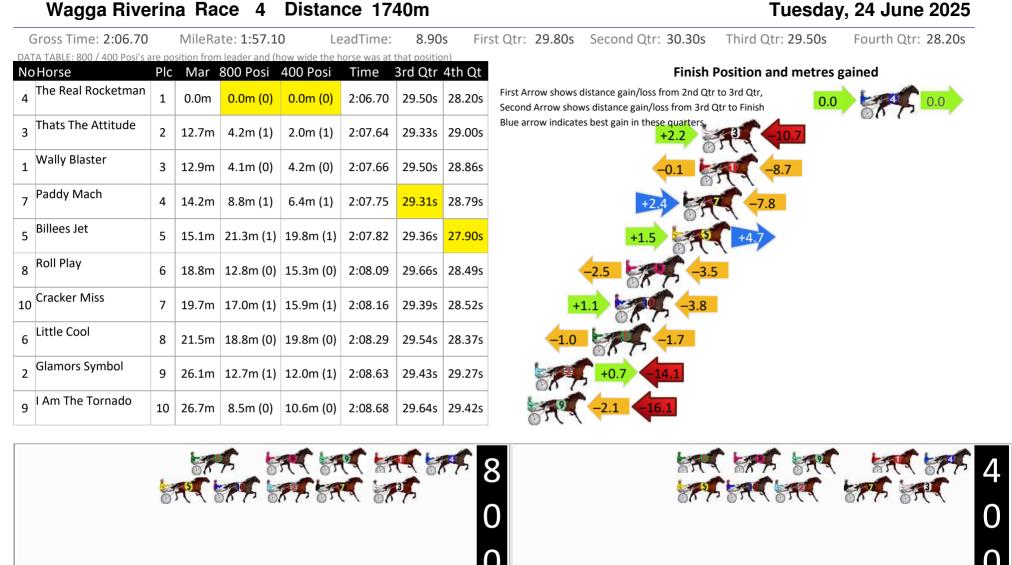

#### Tuesday, 24 June 2025

Visual positions in race at 2nd Quarter

Visual positions in race at 3nd Quarter

Wagga Riverina Race 3 Distance 1740m

RISE Digital, Harness Racing Australia nor the provider accepts any responsibility for the completeness or accuracy of any of the information contained herein, and makes no representations about its suitability for any particular purpose. Users should make their own judgements about those matters and/or seek independent advice. You assume all risks associated with use of data provided on this page