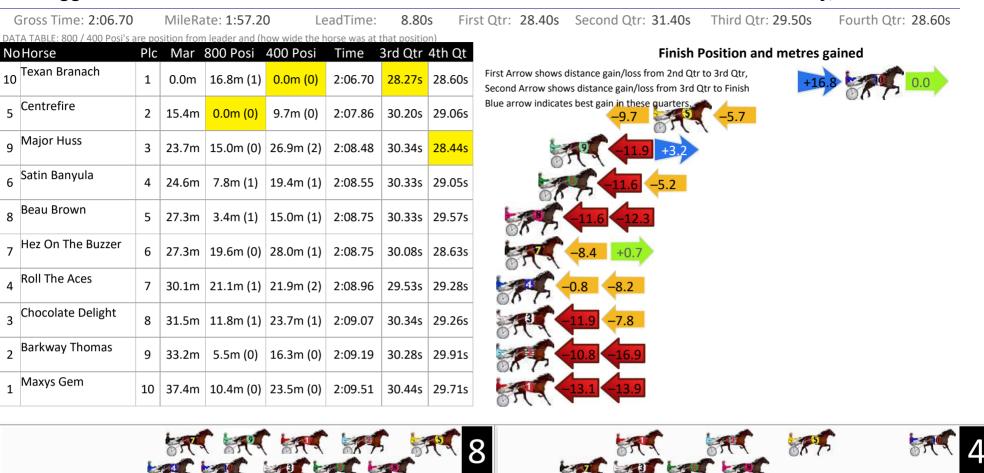

#### Wagga Riverina Race 5 Distance 1740m Gross Time: 2:04.60 First Qtr: 27.60s Second Qtr: 31.40s Third Qtr: 28.60s Fourth Qtr: 28.40s MileRate: 1:55.20 LeadTime: 8.60s DATA TABLE: 800 / 400 Posi's are position from leader and (how wide the horse was at that position) NoHorse Plc Mar 800 Posi 400 Posi Time 3rd Qtr 4th Qt **Finish Position and metres gained** Fe Fe On Fire First Arrow shows distance gain/loss from 2nd Qtr to 3rd Qtr. 6 13.2m (0) 13.0m (0) 2:04.60 28.58s 27.48s 1 0.0m Second Arrow shows distance gain/loss from 3rd Qtr to Finish Blue arrow indicates best gain in these quarters. Louis The Legend 5 2 0.0m (0) 0.0m (0) 2:04.72 28.60s 28.52s 1.6m

28.62s 28.20s

28.62s 27.94s

28.52s 27.68s

28.55s 28.24s

Heavens Badgirl

Scottie Mach

**Keayang Omar** 

Titiwha

3

4

5

6

1.9m

2.2m

6.4m

4.5m (0)

8.4m (0)

4.8m (0)

8.8m (0)

18.0m (0) 16.9m (0) 2:05.08

8.0m 11.4m (1) 10.7m (2) 2:05.20

2:04.74

2:04.76

1

9

8

10

7

Δ

2

RISE Digital, Harness Racing Australia nor the provider accepts any responsibility for the completeness or accuracy of any of the information contained herein, and makes no representations about its suitability for any particular purpose. Users should make their own judgements about those matters and/or seek independent advice. You assume all risks associated with use of data provided on this page