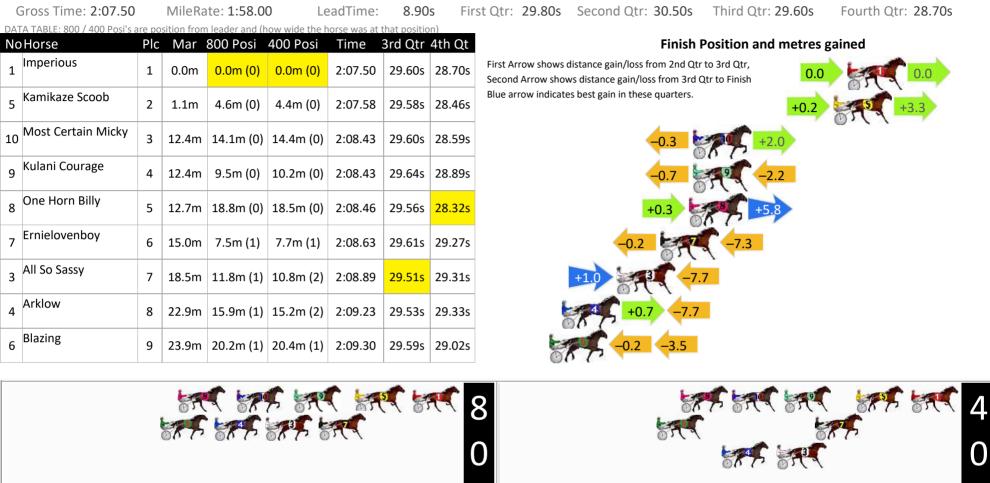

## Wagga Riverina Race 1 Distance 1740m

#### Tuesday, 24 June 2025

Visual positions in race at 2nd Quarter

Visual positions in race at 3nd Quarter

Wagga Riverina Race 3 Distance 1740m

RISE Digital, Harness Racing Australia nor the provider accepts any responsibility for the completeness or accuracy of any of the information contained herein, and makes no representations about its suitability for any particular purpose. Users should make their own judgements about those matters and/or seek independent advice. You assume all risks associated with use of data provided on this page