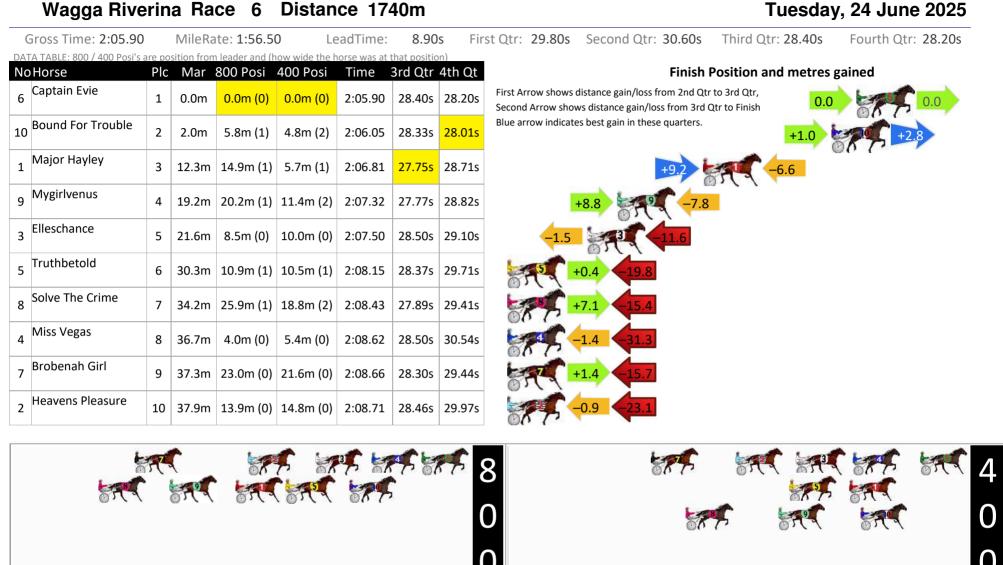

Tuesday, 24 June 2025

Visual positions in race at 2nd Quarter

Visual positions in race at 3nd Quarter