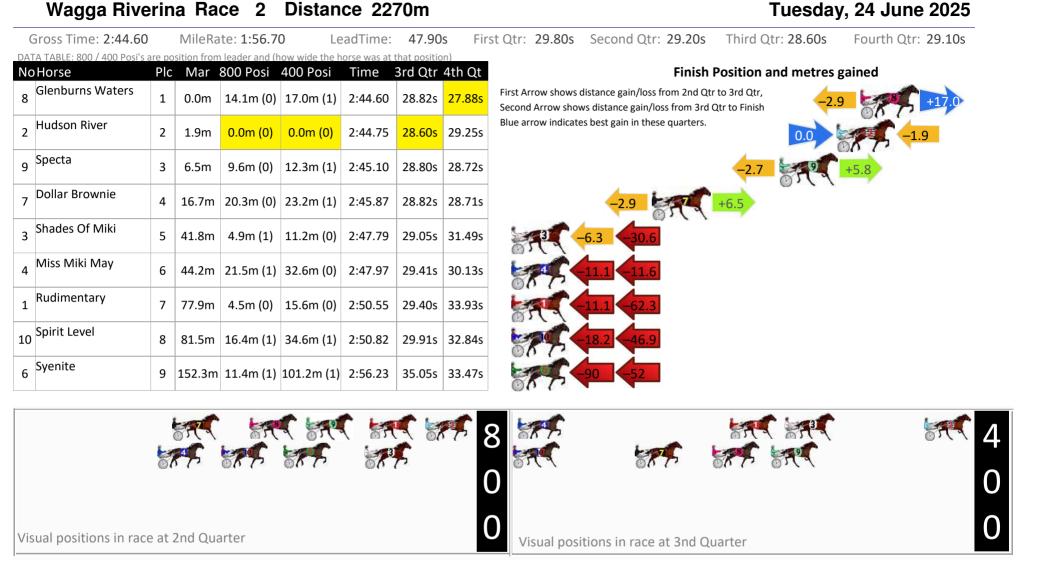

Tuesday, 24 June 2025

Visual positions in race at 2nd Quarter

Visual positions in race at 3nd Quarter