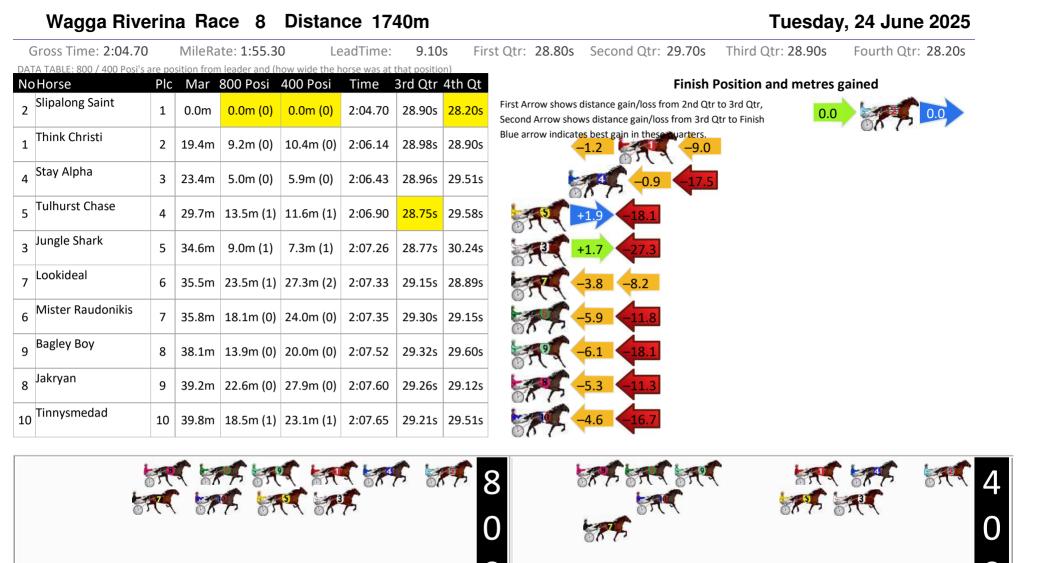

Tuesday, 24 June 2025

Visual positions in race at 2nd Quarter

Visual positions in race at 3nd Quarter