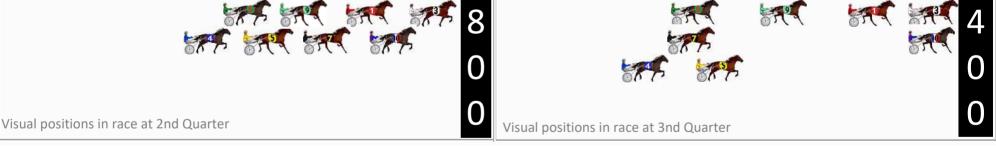

# Wagga Riverina Race 7 Distance 1740m

Tuesday, 24 June 2025

Visual positions in race at 2nd Quarter

Visual positions in race at 3nd Quarter

Visual positions in race at 2nd Quarter

Visual positions in race at 3nd Quarter