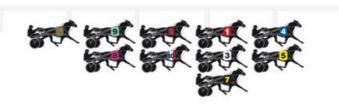

Likely Positions After 400m

Based on recent and anticipated racing patterns. For important changes of tactics which may affect the accuracy of this speed map, please refer to the HRNSW web site or the Twitter account @HRNSW\_Stewards

| Horse                                       | 8 Off Front Line                                  | Expected Early Pace                                             |
|---------------------------------------------|---------------------------------------------------|-----------------------------------------------------------------|
| DIXIEDOLITTLE Form: 23221                   |                                                   |                                                                 |
| FT \$5.50<br>Determined victory f           | inding the front here last. Must include again    | 3                                                               |
| WARIEDA BOY<br>Form: s 0 s 1 5              |                                                   |                                                                 |
| MT \$8.00<br>Made ground in a sti           | ff ask last time. Key driver change and have      | to consider                                                     |
| 3 MANHATTAN ISI<br>Form: 5 1 8 8 3          | AND                                               |                                                                 |
| FT \$9.00<br>Patchy form since w            | rinning four starts ago. Can't treat lightly susp | pect over this distance                                         |
| M BILLS LAST N<br>Form: 0 2 1 0 0           | NZ                                                |                                                                 |
| LD \$4.50<br>Good g/speed who r<br>previous | night be the leader. Only basic at his past co    | ouple of Menangle appearances. Major threat on smarter displays |
| 5 PALE FACE JO<br>Form: 6 5 1 3 4           |                                                   |                                                                 |
| OL \$15.00<br>Mixed efforts at the r        | noment. Outside place candidate                   | •                                                               |

| Horse                                  | 8 Off Front Line                           | Expected Early Pace           |   |
|----------------------------------------|--------------------------------------------|-------------------------------|---|
| CARBAGANOOSH<br>Form: 1 5 0 5 8        |                                            |                               |   |
| BT \$67.00<br>Lacks appeal             |                                            |                               | ? |
| THE RAINBOW BE Form: 16126             | EACH                                       |                               |   |
| WF \$3.50<br>Battled away enjoying a   | a charmed run last week. Rates highly      | capable of more               | ? |
| <b>8</b> RAINBOW TITAN Form: 3 1 4 6 3 |                                            |                               |   |
| BT \$21.00<br>Moderately performed by  | pefore returning to sender. Rough plac     | e prospects drawn the wing    | ? |
| Back Row                               |                                            |                               |   |
| 9 IM CAPTAIN MAX N<br>Form: 2 s 8 9 2  | Z                                          |                               |   |
| BT \$9.00<br>Noticeable improvemen     | nt sweet seating last outing. Don't dism   | niss getting luck later       | ? |
| KALYPSO SAM Form: 2 5 9 8 2            |                                            |                               |   |
| BT \$26.00<br>Just missed at the head  | d of affairs but with every opportunity la | ast start. Minor prize player | ? |