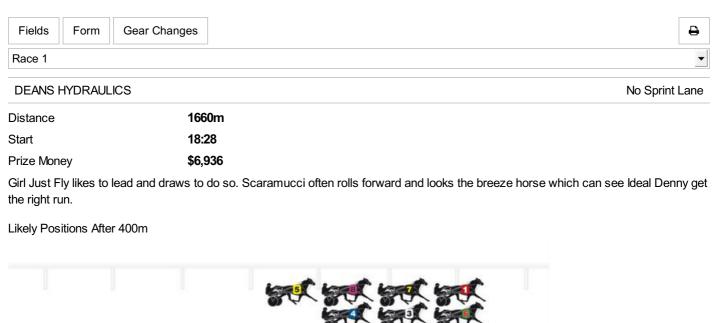

## PARKES Sat 25 Jun 2022

Based on recent and anticipated racing patterns. For important changes of tactics which may affect the accuracy of this speed map, please refer to the HRNSW web site or the Twitter account @HRNSW\_Stewards